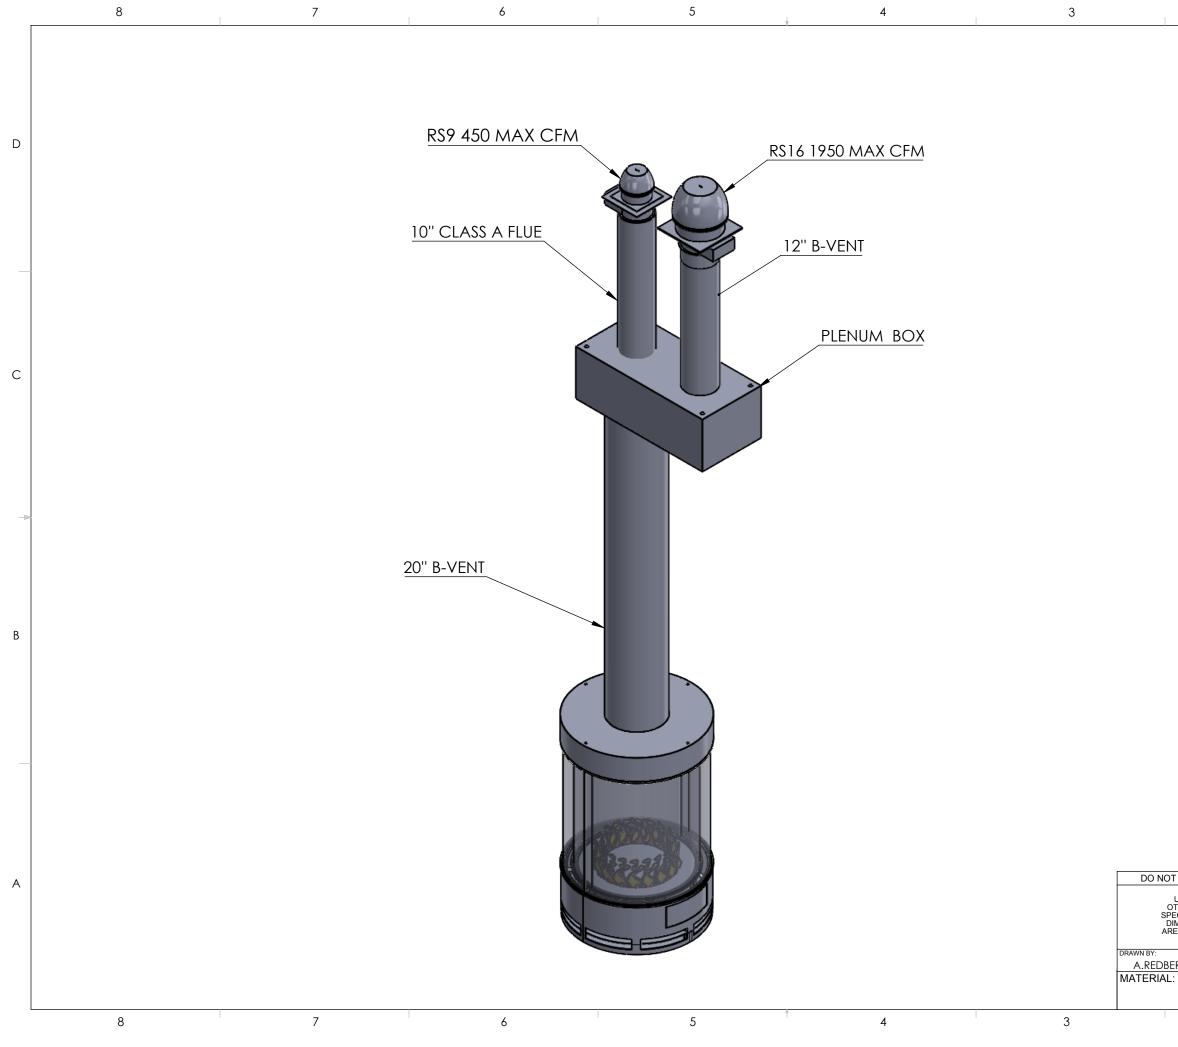

|                                                         |                                                                               |                                                                                                                                                                |     |           |                                            | * |
|---------------------------------------------------------|-------------------------------------------------------------------------------|----------------------------------------------------------------------------------------------------------------------------------------------------------------|-----|-----------|--------------------------------------------|---|
|                                                         |                                                                               |                                                                                                                                                                |     |           |                                            | В |
|                                                         |                                                                               |                                                                                                                                                                |     |           |                                            |   |
| DT SCALE DRAWING<br>UNLESS<br>DTHERWISE<br>PECIFIED ALL | PROPRIETA<br>THE INFOF<br>THIS DF<br>PROPERT<br>REPRODU<br>WHOLE W<br>PERMISS | ARY AND CONFIDENTIAL:<br>MATION CONTAINED IN<br>XWING IS THE SOLE<br>TY OF ACUCRAFT. ANY<br>CTION IN PART OR AS A<br>ITHOUT THE WRITTEN<br>ISON OF ACUCRAFT IS | A   | 19672 172 | eplace Systems<br>Ind STREET<br>, MN 55309 | A |
| DIMENSIONS<br>RE IN INCHES<br>ERG 12/11/2017            | TITLE:<br>SIZE<br>B                                                           | DWG. NO.<br>1765-A-(                                                                                                                                           | 201 | REV<br>A  | SHEET 3<br>OF 4                            |   |
| 2                                                       |                                                                               |                                                                                                                                                                |     | 1         |                                            |   |