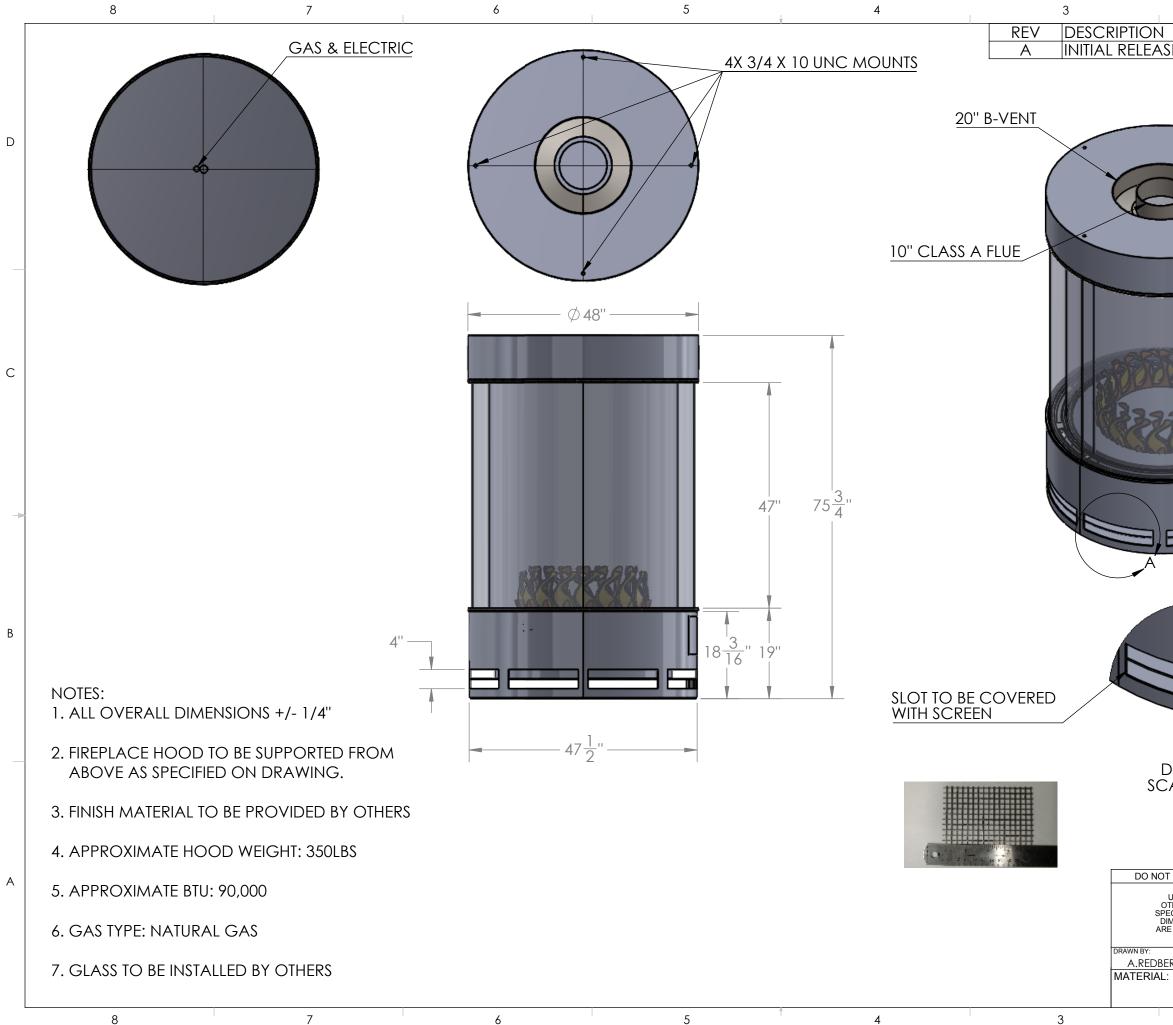

| N<br>ASE                                                                                | 2                                       |                                                                                                                                                                                 |               | 1<br>CO<br>AR | DATE<br>12/11/17                              |     |
|-----------------------------------------------------------------------------------------|-----------------------------------------|---------------------------------------------------------------------------------------------------------------------------------------------------------------------------------|---------------|---------------|-----------------------------------------------|-----|
|                                                                                         |                                         |                                                                                                                                                                                 |               |               | 12/11/1/                                      | D   |
|                                                                                         |                                         | ACCESS PA                                                                                                                                                                       |               |               |                                               | С   |
|                                                                                         |                                         | LASS COOL                                                                                                                                                                       | <u>IN THE</u> |               |                                               | B   |
| DETAIL A<br>CALE 1 : 10                                                                 |                                         | COMBUST                                                                                                                                                                         | ION IN        | ITAKE         |                                               |     |
| OT SCALE DRAWING<br>UNLESS<br>OTHERWISE<br>PPECIFIED ALL<br>DIMENSIONS<br>ARE IN INCHES | PROPER<br>REPRODU<br>WHOLE V<br>PERMISS | ARY AND CONFIDENTIAL:<br>RMATION CONTAINED IN<br>RAWING IS THE SOLE<br>TY OF ACUCRAFT ANY<br>CTION IN PART OR AS A<br>WITHOUT THE WRITTEN<br>SION OF ACUCRAFT IS<br>PROHIBITED. | ACUCIANT      |               | replace Systems<br>'2nd STREET<br>e, MN 55309 | , A |
| BERG 12/11/2017                                                                         | SIZE<br>B                               | CIF<br>DWG. NO.<br>1765-A-(                                                                                                                                                     | CULA          | REV<br>A      | SHEET 1<br>OF 4                               |     |
| Z                                                                                       |                                         |                                                                                                                                                                                 |               | 1             |                                               |     |