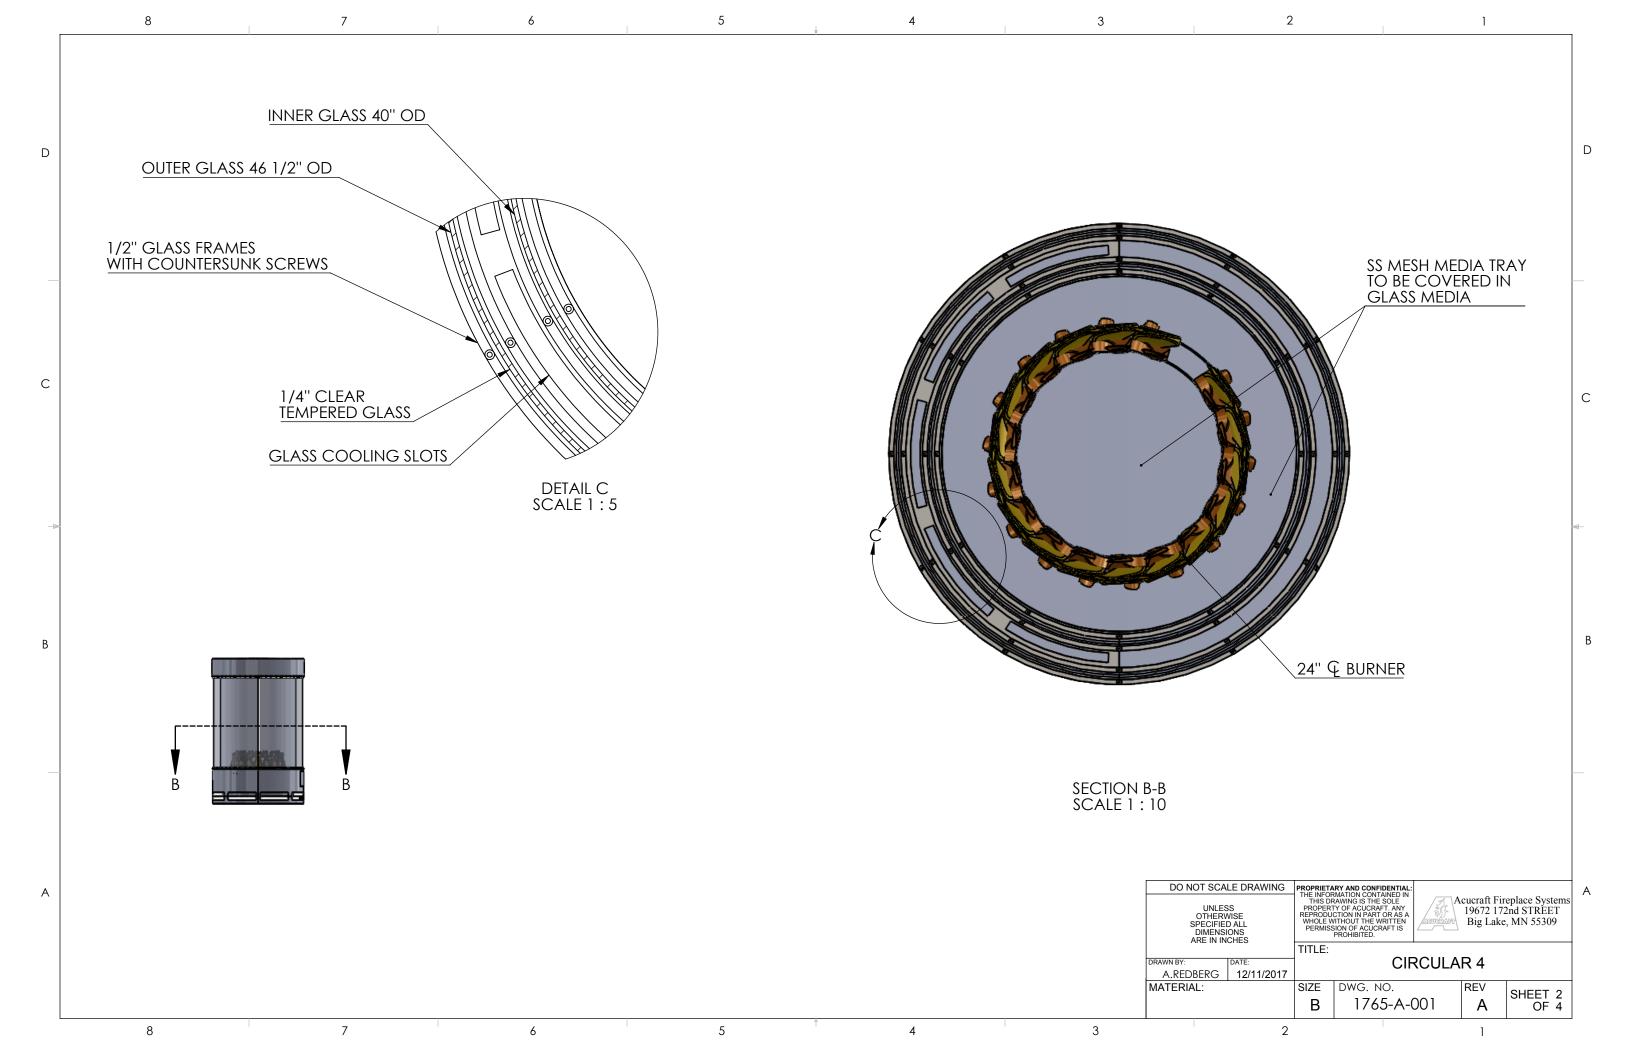

| N<br>ASE                                                                                | 2                                       |                                                                                                                                                                                 |               | 1<br>CO<br>AR | DATE<br>12/11/17                              |     |
|-----------------------------------------------------------------------------------------|-----------------------------------------|---------------------------------------------------------------------------------------------------------------------------------------------------------------------------------|---------------|---------------|-----------------------------------------------|-----|
|                                                                                         |                                         |                                                                                                                                                                                 |               |               | 12/11/1/                                      | D   |
|                                                                                         |                                         | ACCESS PA                                                                                                                                                                       |               |               |                                               | С   |
|                                                                                         |                                         | LASS COOL                                                                                                                                                                       | <u>IN THE</u> |               |                                               | B   |
| DETAIL A<br>CALE 1 : 10                                                                 |                                         | COMBUST                                                                                                                                                                         | ION IN        | ITAKE         |                                               |     |
| OT SCALE DRAWING<br>UNLESS<br>OTHERWISE<br>PPECIFIED ALL<br>DIMENSIONS<br>ARE IN INCHES | PROPER<br>REPRODU<br>WHOLE V<br>PERMISS | ARY AND CONFIDENTIAL:<br>RMATION CONTAINED IN<br>RAWING IS THE SOLE<br>TY OF ACUCRAFT ANY<br>CTION IN PART OR AS A<br>WITHOUT THE WRITTEN<br>SION OF ACUCRAFT IS<br>PROHIBITED. | ACUCIANT      |               | replace Systems<br>'2nd STREET<br>e, MN 55309 | , A |
| BERG 12/11/2017                                                                         | SIZE<br>B                               | CIF<br>DWG. NO.<br>1765-A-(                                                                                                                                                     | CULA          | REV<br>A      | SHEET 1<br>OF 4                               |     |
| Z                                                                                       |                                         |                                                                                                                                                                                 |               | 1             |                                               |     |