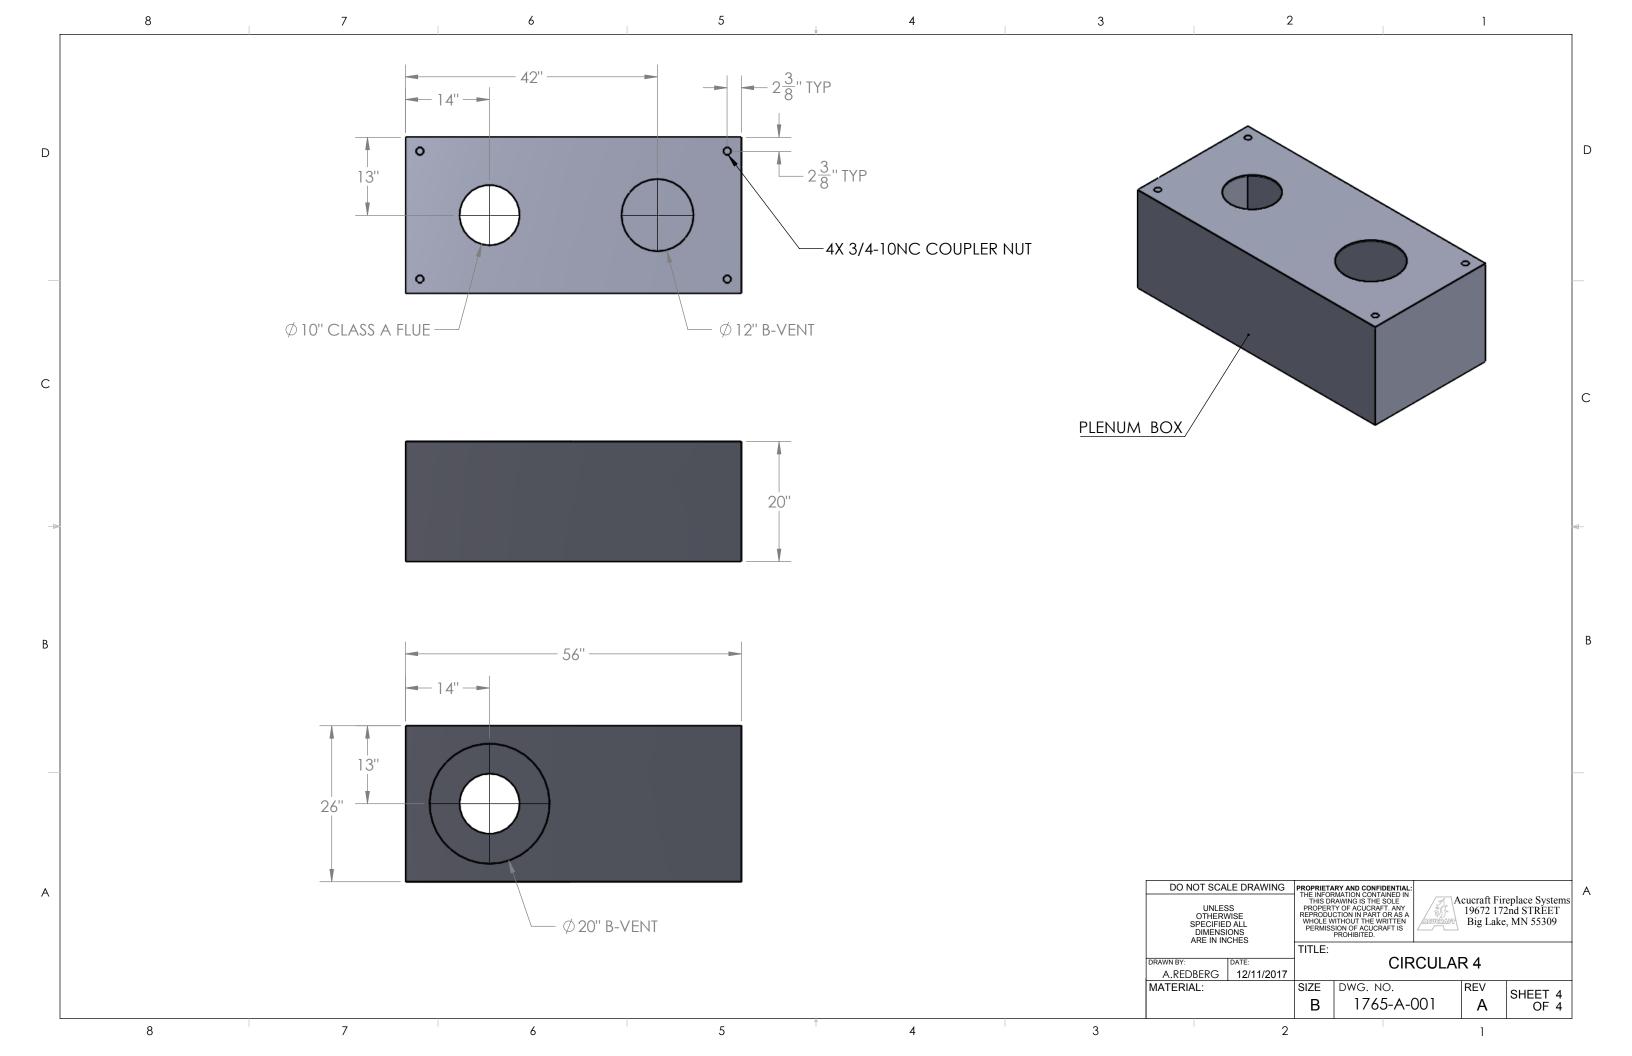

|                                                         |                                                                               |                                                                                                                                                                |     |           |                                            | * |
|---------------------------------------------------------|-------------------------------------------------------------------------------|----------------------------------------------------------------------------------------------------------------------------------------------------------------|-----|-----------|--------------------------------------------|---|
|                                                         |                                                                               |                                                                                                                                                                |     |           |                                            | В |
|                                                         |                                                                               |                                                                                                                                                                |     |           |                                            |   |
| DT SCALE DRAWING<br>UNLESS<br>DTHERWISE<br>PECIFIED ALL | PROPRIETA<br>THE INFOF<br>THIS DF<br>PROPERT<br>REPRODU<br>WHOLE W<br>PERMISS | ARY AND CONFIDENTIAL:<br>MATION CONTAINED IN<br>XWING IS THE SOLE<br>TY OF ACUCRAFT. ANY<br>CTION IN PART OR AS A<br>ITHOUT THE WRITTEN<br>ISON OF ACUCRAFT IS | A   | 19672 172 | eplace Systems<br>Ind STREET<br>, MN 55309 | A |
| DIMENSIONS<br>RE IN INCHES<br>ERG 12/11/2017            | TITLE:<br>SIZE<br>B                                                           | DWG. NO.<br>1765-A-(                                                                                                                                           | 201 | REV<br>A  | SHEET 3<br>OF 4                            |   |
| 2                                                       |                                                                               |                                                                                                                                                                |     | 1         |                                            |   |