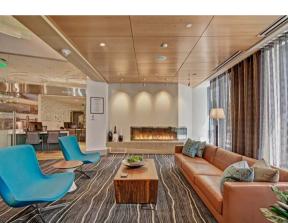

## Rooftop Fire Table - Seattle, WA

on't be afraid to take your outdoor space to the next level with an Acucraft fire table. After being awarded this 36-story apartment project Holmberg Mechanical knew they needed the highest quality fireplaces & fire features for the shared rooftop amenity space for residents. After being unable to find a manufacturer to fulfill those needs they found Acucraft.

our fireplace experts co-created three gorgeous fireplaces for this project: a custom 6' linear fire table on the rooftop, a 12' linear open outdoor fireplace for the terrace, a 5' linear gas fireplace for the lounce, and a 6' angled linear fireplace for the lobby.