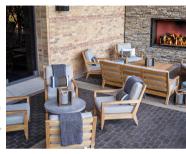

Dual Outdoor Gas Fire Tables - Graton Resort & Casino - Rohnert Park, CA

Two back-to-back gas fireplaces add to the contemporary open floor plan of this gorgeous multi-million dollar home in Ross, CA. Acucraft designed two identical fireplaces for the project keeping within the tight constraints the project had and maintaining the quality, safety & performance of the fireplaces. The interior fireplace was sealed with glass while the exterior fireplace was completely open with loss.