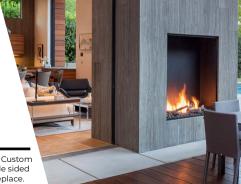

Dual Outdoor Gas Fire Tables - Graton Resort & Casino - Rohnert Park, CA

Two back-to-back gas fireplaces add to the contemporary open floor plan of this gorgeous multi-million dollar home in Ross, CA. Acucraft designed two identical fireplaces for the project keeping within the tight constraints the project had and maintaining the quality, safety & performance of the fireplaces. The interior fireplace was sealed with glass while the exterior fireplace was completely open with loss.

Acucraft Custom Gas single sided open fireplace. Ross, California