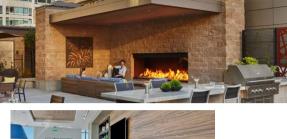

## Rooftop Fire Table - Seattle, WA

on't be afraid to take your outdoor space to the next level with an Acucraft fire table. After being awarded this 36-story apartment project Holmberg Mechanical knew they needed the highest quality fireplaces & fire features for the shared rooftop amenity space for residents. After being unable to find a manufacturer to fulfill those needs they found Acucraft.

our fireplace experts co-created three gorgeous fireplaces for this project: a custom 6' linear fire table on the rooftop, a 12' linear open outdoor fireplace for the terrace, a 5' linear gas fireplace for the lounce, and a 6' angled linear fireplace for the lobby.