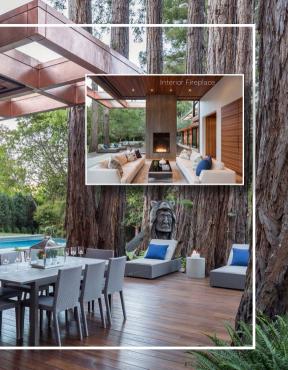

Dual Outdoor Gas Fire Tables - Graton Resort & Casino - Rohnert Park, CA

Two back-to-back gas fireplaces add to the contemporary open floor plan of this gorgeous multi-million dollar home in Ross, CA. Acucraft designed two identical fireplaces for the project keeping within the tight constraints the project had and maintaining the quality, safety & performance of the fireplaces. The interior fireplace was sealed with glass while the exterior fireplace was completely open with loss.

Acucraft Custom Gas single sided open fireplace. Ross, California