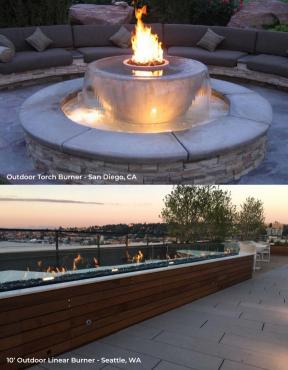

## Rooftop Fire Table - Seattle, WA

on't be afraid to take your outdoor space to the next level with an Acucraft fire table. After being awarded this 36-story apartment project Holmberg Mechanical knew they needed the highest quality fireplaces & fire features for the shared rooftop amenity space for residents. After being unable to find a manufacturer to fulfill those needs they found Acucraft.

our fireplace experts co-created three gorgeous fireplaces for this project: a custom 6' linear fire table on the rooftop, a 12' linear open outdoor fireplace for the terrace, a 5' linear gas fireplace for the lounce, and a 6' angled linear fireplace for the lobby.