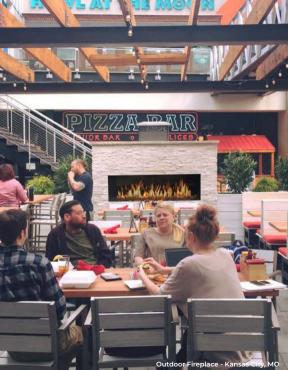

## Rooftop Fire Table - Seattle, WA

on't be afraid to take your outdoor space to the next level with an Acucraft fire table. After being awarded this 36-story apartment project Holmberg Mechanical knew they needed the highest quality fireplaces & fire features for the shared rooftop amenity space for residents. After being unable to find a manufacturer to fulfill those needs they found Acucraft.

our fireplace experts co-created three gorgeous fireplaces for this project: a custom 6' linear fire table on the rooftop, a 12' linear open outdoor fireplace for the terrace, a 5' linear gas fireplace for the lounce, and a 6' angled linear fireplace for the lobby.