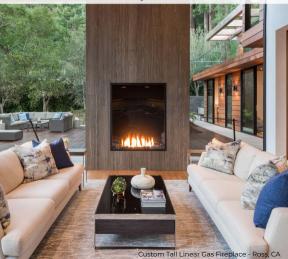

Dual Outdoor Gas Fire Tables - Graton Resort & Casino - Rohnert Park, CA

Two back-to-back gas fireplaces add to the contemporary open floor plan of this gorgeous multi-million dollar home in Ross, CA. Acucraft designed two identical fireplaces for the project keeping within the tight constraints the project had and maintaining the quality, safety & performance of the fireplaces. The interior fireplace was sealed with glass while the exterior fireplace was completely open with loss.

Acucraft Custom Gas single sided open fireplace. Ross, California