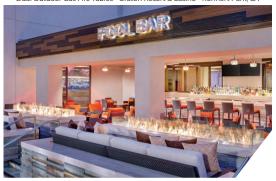

## Custom Outdoor Fireplace - Dallas, TX

veryone knows Conly the finest products make their way into Four Seasons Desorts Known for their luxury amenities. this sunny Dallas TX location wanted to find a fireplace that could seamlessly fit within their new rugged saloon where quests can enjoy innovative craft cocktails local beer and the sounds of Janis Joplin & Stevie Ray Vaughn. This fireplace was custom designed for this space and includes a cor-ten finish and mammoth loaset.