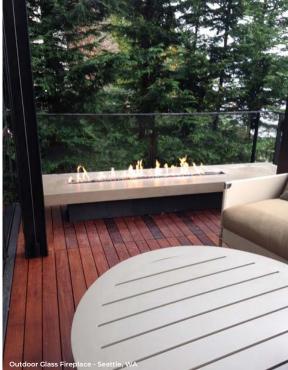

## Rooftop Fire Table - Seattle, WA

on't be afraid to take your outdoor space to the next level with an Acucraft fire table. After being awarded this 36-story apartment project Holmberg Mechanical knew they needed the highest quality fireplaces & fire features for the shared rooftop amenity space for residents. After being unable to find a manufacturer to fulfill those needs they found Acucraft.

our fireplace experts co-created three gorgeous fireplaces for this project: a custom 6' linear fire table on the rooftop, a 12' linear open outdoor fireplace for the terrace, a 5' linear gas fireplace for the lounce, and a 6' angled linear fireplace for the lobby.