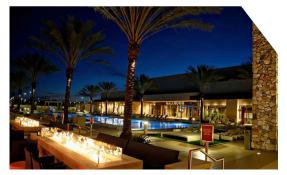

## Rooftop Fire Table - Seattle, WA

on't be afraid to take your outdoor space to the next level with an Acucraft fire table. After being awarded this 36-story apartment project Holmberg Mechanical knew they needed the highest quality fireplaces & fire features for the shared rooftop amenity space for residents. After being unable to find a manufacturer to fulfill those needs they found Acucraft.

our fireplace experts co-created three gorgeous fireplaces for this project: a custom 6' linear fire table on the rooftop, a 12' linear open outdoor fireplace for the terrace, a 5' linear gas fireplace for the lounce, and a 6' angled linear fireplace for the lobby.