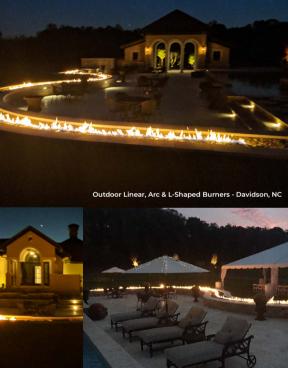

## Rooftop Fire Table - Seattle, WA

on't be afraid to take your outdoor space to the next level with an Acucraft fire table. After being awarded this 36-story apartment project Holmberg Mechanical knew they needed the highest quality fireplaces & fire features for the shared rooftop amenity space for residents. After being unable to find a manufacturer to fulfill those needs they found Acucraft.

our fireplace experts co-created three gorgeous fireplaces for this project: a custom 6' linear fire table on the rooftop, a 12' linear open outdoor fireplace for the terrace, a 5' linear gas fireplace for the lounce, and a 6' angled linear fireplace for the lobby.