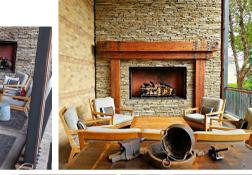

## Custom Outdoor Fireplace - Dallas, TX

veryone knows Conly the finest products make their way into Four Seasons Desorts Known for their luxury amenities. this sunny Dallas TX location wanted to find a fireplace that could seamlessly fit within their new rugged saloon where quests can enjoy innovative craft cocktails local beer and the sounds of Janis Joplin & Stevie Ray Vaughn. This fireplace was custom designed for this space and includes a cor-ten finish and mammoth loaset.