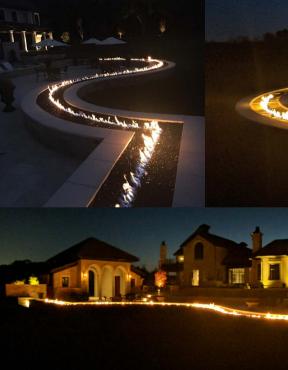

Dual Outdoor Gas Fire Tables - Graton Resort & Casino - Rohnert Park, CA

Two back-to-back gas fireplaces add to the contemporary open floor plan of this gorgeous multi-million dollar home in Ross, CA. Acucraft designed two identical fireplaces for the project keeping within the tight constraints the project had and maintaining the quality, safety & performance of the fireplaces. The interior fireplace was sealed with glass while the exterior fireplace was completely open with loss.

Acucraft Custom Gas single sided open fireplace. Ross, California