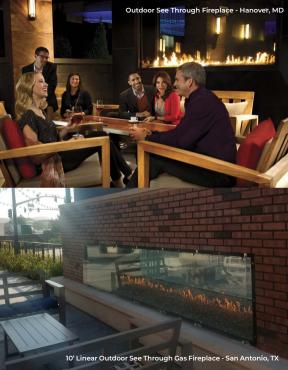

his fireplace was custom designed for this space and includes a cor-ten finish and mammoth loaset.





















## Rooftop Fire Table - Seattle, WA

on't be afraid to take your outdoor space to the next level with an Acucraft fire table. After being awarded this 36-story apartment project Holmberg Mechanical knew they needed the highest quality fireplaces & fire features for the shared rooftop amenity space for residents. After being unable to find a manufacturer to fulfill those needs they found Acucraft.

our fireplace experts co-created three gorgeous fireplaces for this project: a custom 6' linear fire table on the rooftop, a 12' linear open outdoor fireplace for the terrace, a 5' linear gas fireplace for the lounce, and a 6' angled linear fireplace for the lobby.