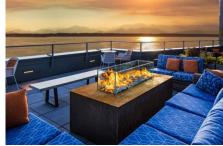

## Rooftop Fire Table - Seattle, WA

on't be afraid to take your outdoor space to the next level with an Acucraft fire table. After being awarded this 36-story apartment project Holmberg Mechanical knew they needed the highest quality fireplaces & fire features for the shared rooftop amenity space for residents. After being unable to find a manufacturer to fulfill those needs they found Acucraft.

our fireplace experts co-created three gorgeous fireplaces for this project: a custom 6' linear fire table on the rooftop, a 12' linear open outdoor fireplace for the terrace, a 5' linear gas fireplace for the lounce, and a 6' angled linear fireplace for the lobby.