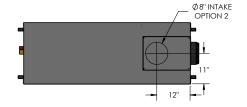

### DIMENSIONS FRAMING SPECIFICATIONS

| Viewing Area:                             | 49"W x 20"H, Sealed or Open |  |
|-------------------------------------------|-----------------------------|--|
| <b>Dimensions:</b> 60"W x 44 1/2"H x 22"D |                             |  |

#### **SPECIFICATIONS**

| Viewing Area:         | 49"W x 20"H                                     | BTUs/Hour:             | 60,000                   |
|-----------------------|-------------------------------------------------|------------------------|--------------------------|
| Fireplace Dimensions: | 60"W x 44 <sup>1</sup> / <sub>2</sub> "H x 22"D | Combustion Air Intake: | 8"                       |
| Burner Length:        | 41"                                             | Type B Flue Size:      | 8"                       |
| Min. Inlet Pressure:  | 7" W.C. NG, 11" W.C. LP                         | Max. Inlet Pressure:   | 14" W.C. NG, 14" W.C. LP |
| Fuel Type:            | Natural Gas or Propane                          | Controls:              | On/Off Switch            |
| Power Venting:        | Enervex RS12                                    | Electrical:            | 110V AC                  |