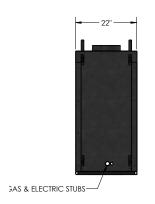

### DIMENSIONS FRAMING SPECIFICATIONS

| Viewing Area:                             | 49"W x 20"H, Sealed or Open |  |
|-------------------------------------------|-----------------------------|--|
| <b>Dimensions:</b> 60"W x 44 1/2"H x 22"D |                             |  |

#### **SPECIFICATIONS**

| Viewing Area:         | 49"W x 20"H                                     | BTUs/Hour:             | 60,000                   |
|-----------------------|-------------------------------------------------|------------------------|--------------------------|
| Fireplace Dimensions: | 60"W x 44 <sup>1</sup> / <sub>2</sub> "H x 22"D | Combustion Air Intake: | 8"                       |
| Burner Length:        | 41"                                             | Type B Flue Size:      | 8"                       |
| Min. Inlet Pressure:  | 7" W.C. NG, 11" W.C. LP                         | Max. Inlet Pressure:   | 14" W.C. NG, 14" W.C. LP |
| Fuel Type:            | Natural Gas or Propane                          | Controls:              | On/Off Switch            |
| Power Venting:        | Enervex RS12                                    | Electrical:            | 110V AC                  |