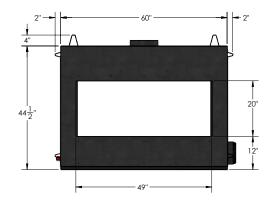

### DIMENSIONS FRAMING SPECIFICATIONS

| Viewing Area:                             | 49"W x 20"H, Sealed or Open |  |
|-------------------------------------------|-----------------------------|--|
| <b>Dimensions:</b> 60"W x 44 1/2"H x 22"D |                             |  |

#### **SPECIFICATIONS**

| Viewing Area:         | 49"W x 20"H                                     | BTUs/Hour:             | 60,000                   |
|-----------------------|-------------------------------------------------|------------------------|--------------------------|
| Fireplace Dimensions: | 60"W x 44 <sup>1</sup> / <sub>2</sub> "H x 22"D | Combustion Air Intake: | 8"                       |
| Burner Length:        | 41"                                             | Type B Flue Size:      | 8"                       |
| Min. Inlet Pressure:  | 7" W.C. NG, 11" W.C. LP                         | Max. Inlet Pressure:   | 14" W.C. NG, 14" W.C. LP |
| Fuel Type:            | Natural Gas or Propane                          | Controls:              | On/Off Switch            |
| Power Venting:        | Enervex RS12                                    | Electrical:            | 110V AC                  |