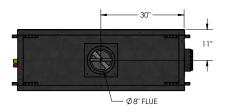

### DIMENSIONS FRAMING SPECIFICATIONS

| Viewing Area:                             | 49"W x 20"H, Sealed or Open |  |
|-------------------------------------------|-----------------------------|--|
| <b>Dimensions:</b> 60"W x 44 1/2"H x 22"D |                             |  |

#### **SPECIFICATIONS**

| Viewing Area:         | 49"W x 20"H                                     | BTUs/Hour:             | 60,000                   |
|-----------------------|-------------------------------------------------|------------------------|--------------------------|
| Fireplace Dimensions: | 60"W x 44 <sup>1</sup> / <sub>2</sub> "H x 22"D | Combustion Air Intake: | 8"                       |
| Burner Length:        | 41"                                             | Type B Flue Size:      | 8"                       |
| Min. Inlet Pressure:  | 7" W.C. NG, 11" W.C. LP                         | Max. Inlet Pressure:   | 14" W.C. NG, 14" W.C. LP |
| Fuel Type:            | Natural Gas or Propane                          | Controls:              | On/Off Switch            |
| Power Venting:        | Enervex RS12                                    | Electrical:            | 110V AC                  |