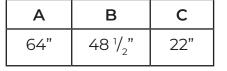

### DIMENSIONS FRAMING SPECIFICATIONS

| Viewing Area:                             | 49"W x 20"H, Sealed or Open |  |
|-------------------------------------------|-----------------------------|--|
| <b>Dimensions:</b> 60"W x 44 1/2"H x 22"D |                             |  |

#### **SPECIFICATIONS**

| Viewing Area:         | 49"W x 20"H                                     | BTUs/Hour:             | 60,000                   |
|-----------------------|-------------------------------------------------|------------------------|--------------------------|
| Fireplace Dimensions: | 60"W x 44 <sup>1</sup> / <sub>2</sub> "H x 22"D | Combustion Air Intake: | 8"                       |
| Burner Length:        | 41"                                             | Type B Flue Size:      | 8"                       |
| Min. Inlet Pressure:  | 7" W.C. NG, 11" W.C. LP                         | Max. Inlet Pressure:   | 14" W.C. NG, 14" W.C. LP |
| Fuel Type:            | Natural Gas or Propane                          | Controls:              | On/Off Switch            |
| Power Venting:        | Enervex RS12                                    | Electrical:            | 110V AC                  |