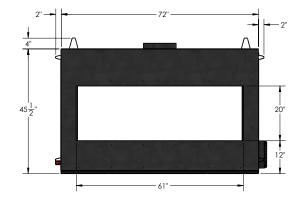

### DIMENSIONS FRAMING SPECIFICATIONS

| Viewing Area: 61"W x 20"H, Sealed or Op |                      |
|-----------------------------------------|----------------------|
| Dimensions:                             | 72"W x 45 ½"H x 24"D |

#### **SPECIFICATIONS**

| Viewing Area:         | 61"W x 20"H                                     | BTUs/Hour:             | 77,000                   |
|-----------------------|-------------------------------------------------|------------------------|--------------------------|
| Fireplace Dimensions: | 72"W x 45 <sup>1</sup> / <sub>2</sub> "H x 24"D | Combustion Air Intake: | 10"                      |
| Burner Length:        | 53"                                             | Type B Flue Size:      | 10"                      |
| Min. Inlet Pressure:  | 7" W.C. NG, 11" W.C. LP                         | Max. Inlet Pressure:   | 14" W.C. NG, 14" W.C. LP |
| Fuel Type:            | Natural Gas or Propane                          | Controls:              | On/Off Switch            |
| Power Venting:        | Enervex RS12                                    | Electrical:            | 110V AC                  |