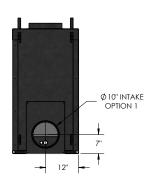

#### **SPECIFICATIONS**

| Viewing Area:         | 61"W x 20"H                                     | BTUs/Hour:             | 77,000                   |
|-----------------------|-------------------------------------------------|------------------------|--------------------------|
| Fireplace Dimensions: | 72"W x 45 <sup>1</sup> / <sub>2</sub> "H x 24"D | Combustion Air Intake: | 10"                      |
| Burner Length:        | 53"                                             | Type B Flue Size:      | 10"                      |
| Min. Inlet Pressure:  | 7" W.C. NG, 11" W.C. LP                         | Max. Inlet Pressure:   | 14" W.C. NG, 14" W.C. LP |
| Fuel Type:            | Natural Gas or Propane                          | Controls:              | On/Off Switch            |
| Power Venting:        | Enervex RS12                                    | Electrical:            | 110V AC                  |