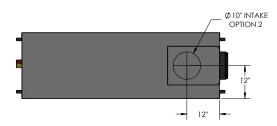

#### **SPECIFICATIONS**

| Viewing Area:         | 61"W x 20"H                                     | BTUs/Hour:             | 77,000                   |
|-----------------------|-------------------------------------------------|------------------------|--------------------------|
| Fireplace Dimensions: | 72"W x 45 <sup>1</sup> / <sub>2</sub> "H x 24"D | Combustion Air Intake: | 10"                      |
| Burner Length:        | 53"                                             | Type B Flue Size:      | 10"                      |
| Min. Inlet Pressure:  | 7" W.C. NG, 11" W.C. LP                         | Max. Inlet Pressure:   | 14" W.C. NG, 14" W.C. LP |
| Fuel Type:            | Natural Gas or Propane                          | Controls:              | On/Off Switch            |
| Power Venting:        | Enervex RS12                                    | Electrical:            | 110V AC                  |