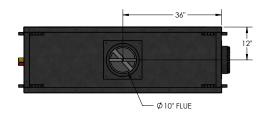

### DIMENSIONS FRAMING SPECIFICATIONS

| Viewing Area: 61"W x 20"H, Sealed or Op |                      |
|-----------------------------------------|----------------------|
| Dimensions:                             | 72"W x 45 ½"H x 24"D |

#### **SPECIFICATIONS**

| Viewing Area:         | 61"W x 20"H                                     | BTUs/Hour:             | 77,000                   |
|-----------------------|-------------------------------------------------|------------------------|--------------------------|
| Fireplace Dimensions: | 72"W x 45 <sup>1</sup> / <sub>2</sub> "H x 24"D | Combustion Air Intake: | 10"                      |
| Burner Length:        | 53"                                             | Type B Flue Size:      | 10"                      |
| Min. Inlet Pressure:  | 7" W.C. NG, 11" W.C. LP                         | Max. Inlet Pressure:   | 14" W.C. NG, 14" W.C. LP |
| Fuel Type:            | Natural Gas or Propane                          | Controls:              | On/Off Switch            |
| Power Venting:        | Enervex RS12                                    | Electrical:            | 110V AC                  |