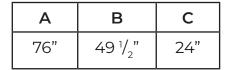

### DIMENSIONS FRAMING SPECIFICATIONS

| Viewing Area: 61"W x 20"H, Sealed or Op |                      |
|-----------------------------------------|----------------------|
| Dimensions:                             | 72"W x 45 ½"H x 24"D |