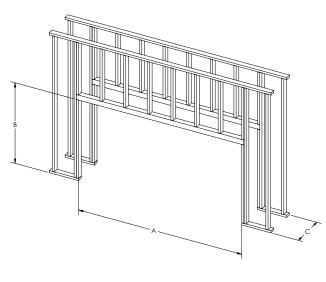

### DIMENSIONS FRAMING SPECIFICATIONS

| Viewing Area: 61"W x 20"H, Sealed or Op |                      |
|-----------------------------------------|----------------------|
| Dimensions:                             | 72"W x 45 ½"H x 24"D |