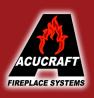

## DIMENSIONS FRAMING SPECIFICATIONS

| Viewing Area: | 61"W x 20"H, Sealed or Open |
|---------------|-----------------------------|
| Dimensions:   | 72"W x 45 ½"H x 24"D        |

| Α   | В       | С   |
|-----|---------|-----|
| 76" | 49 1/2" | 26" |

### **SPECIFICATIONS**

| Viewing Area:         | 61"W x 20"H                                     | BTUs/Hour:             | 77,000                   |
|-----------------------|-------------------------------------------------|------------------------|--------------------------|
| Fireplace Dimensions: | 72"W x 45 <sup>1</sup> / <sub>2</sub> "H x 24"D | Combustion Air Intake: | 10"                      |
| Burner Length:        | 53"                                             | Type B Flue Size:      | 10"                      |
| Min. Inlet Pressure:  | 7" W.C. NG, 11" W.C. LP                         | Max. Inlet Pressure:   | 14" W.C. NG, 14" W.C. LP |
| Fuel Type:            | Natural Gas or Propane                          | Controls:              | On/Off Switch            |
| Power Venting:        | Enervex RS12                                    | Electrical:            | 110V AC                  |