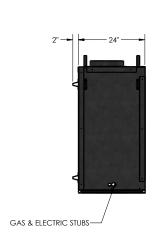

## DIMENSIONS FRAMING SPECIFICATIONS

| Viewing Area: | 61"W x 20"H, Sealed or Open |
|---------------|-----------------------------|
| Dimensions:   | 72"W x 45 ½"H x 24"D        |

| Α   | В       | С   |
|-----|---------|-----|
| 76" | 49 1/2" | 26" |

### **SPECIFICATIONS**

| Viewing Area:         | 61"W x 20"H                                     | BTUs/Hour:             | 77,000                   |
|-----------------------|-------------------------------------------------|------------------------|--------------------------|
| Fireplace Dimensions: | 72"W x 45 <sup>1</sup> / <sub>2</sub> "H x 24"D | Combustion Air Intake: | 10"                      |
| Burner Length:        | 53"                                             | Type B Flue Size:      | 10"                      |
| Min. Inlet Pressure:  | 7" W.C. NG, 11" W.C. LP                         | Max. Inlet Pressure:   | 14" W.C. NG, 14" W.C. LP |
| Fuel Type:            | Natural Gas or Propane                          | Controls:              | On/Off Switch            |
| Power Venting:        | Enervex RS12                                    | Electrical:            | 110V AC                  |