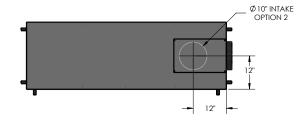

### **SPECIFICATIONS**

| Viewing Area:         | 61"W x 20"H                                     | BTUs/Hour:             | 77,000                   |
|-----------------------|-------------------------------------------------|------------------------|--------------------------|
| Fireplace Dimensions: | 72"W x 45 <sup>1</sup> / <sub>2</sub> "H x 24"D | Combustion Air Intake: | 10"                      |
| Burner Length:        | 53"                                             | Type B Flue Size:      | 10"                      |
| Min. Inlet Pressure:  | 7" W.C. NG, 11" W.C. LP                         | Max. Inlet Pressure:   | 14" W.C. NG, 14" W.C. LP |
| Fuel Type:            | Natural Gas or Propane                          | Controls:              | On/Off Switch            |
| Power Venting:        | Enervex RS12                                    | Electrical:            | 110V AC                  |