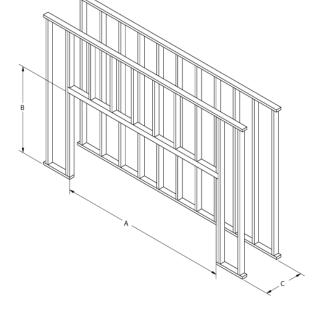

## DIMENSIONS FRAMING SPECIFICATIONS

| Viewing Area: | 61"W x 20"H, Sealed or Open |
|---------------|-----------------------------|
| Dimensions:   | 72"W x 45 ½"H x 24"D        |

| Α   | В       | С   |
|-----|---------|-----|
| 76" | 49 1/2" | 26" |