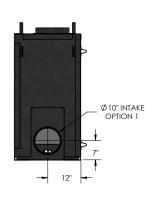

### **SPECIFICATIONS**

| Viewing Area:         | 61"W x 20"H                                     | BTUs/Hour:             | 77,000                   |
|-----------------------|-------------------------------------------------|------------------------|--------------------------|
| Fireplace Dimensions: | 72"W x 45 <sup>1</sup> / <sub>2</sub> "H x 24"D | Combustion Air Intake: | 10"                      |
| Burner Length:        | 53"                                             | Type B Flue Size:      | 10"                      |
| Min. Inlet Pressure:  | 7" W.C. NG, 11" W.C. LP                         | Max. Inlet Pressure:   | 14" W.C. NG, 14" W.C. LP |
| Fuel Type:            | Natural Gas or Propane                          | Controls:              | On/Off Switch            |
| Power Venting:        | Enervex RS12                                    | Electrical:            | 110V AC                  |