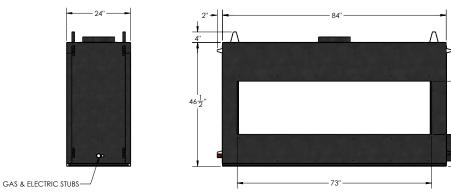

#### DIMENSIONS

| Viewing Area: | 73"W x 20"H, Sealed or Open                     |  |
|---------------|-------------------------------------------------|--|
| Dimensions:   | 84"W x 46 <sup>1</sup> / <sub>2</sub> "H x 24"D |  |

### SPECIFICATIONS

| Viewing Area:         | 73"W x 20"H                                     | BTUs/Hour:             | 92,000                   |
|-----------------------|-------------------------------------------------|------------------------|--------------------------|
| Fireplace Dimensions: | 84"W x 46 <sup>1</sup> / <sub>2</sub> "H x 24"D | Combustion Air Intake: | 10"                      |
| Burner Length:        | 65"                                             | Type B Flue Size:      | 10"                      |
| Min. Inlet Pressure:  | 7" W.C. NG, 11" W.C. LP                         | Max. Inlet Pressure:   | 14" W.C. NG, 14" W.C. LP |
| Fuel Type:            | Natural Gas or Propane                          | Controls:              | On/Off Switch            |
| Power Venting:        | Enervex RS14                                    | Electrical:            | 110V AC                  |
|                       |                                                 | . 1                    |                          |