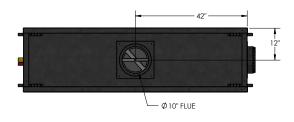

### SPECIFICATIONS

| Viewing Area:         | 73"W x 20"H                                     | BTUs/Hour:             | 92,000                   |
|-----------------------|-------------------------------------------------|------------------------|--------------------------|
| Fireplace Dimensions: | 84"W x 46 <sup>1</sup> / <sub>2</sub> "H x 24"D | Combustion Air Intake: | 10"                      |
| Burner Length:        | 65"                                             | Type B Flue Size:      | 10"                      |
| Min. Inlet Pressure:  | 7" W.C. NG, 11" W.C. LP                         | Max. Inlet Pressure:   | 14" W.C. NG, 14" W.C. LP |
| Fuel Type:            | Natural Gas or Propane                          | Controls:              | On/Off Switch            |
| Power Venting:        | Enervex RS14                                    | Electrical:            | 110V AC                  |
|                       |                                                 | . 1                    |                          |