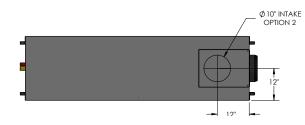

## ACUCRAFT FIREPLACE SPEC SHEET

Ø 10" INTAKE OPTION 1

...

12"

MODEL: A-SS-6-ST SERIES: Signature

### SPECIFICATIONS

| Viewing Area:         | 73"W x 20"H                                     | BTUs/Hour:             | 92,000                   |
|-----------------------|-------------------------------------------------|------------------------|--------------------------|
| Fireplace Dimensions: | 84"W x 46 <sup>1</sup> / <sub>2</sub> "H x 24"D | Combustion Air Intake: | 10"                      |
| Burner Length:        | 65"                                             | Type B Flue Size:      | 10"                      |
| Min. Inlet Pressure:  | 7" W.C. NG, 11" W.C. LP                         | Max. Inlet Pressure:   | 14" W.C. NG, 14" W.C. LP |
| Fuel Type:            | Natural Gas or Propane                          | Controls:              | On/Off Switch            |
| Power Venting:        | Enervex RS14                                    | Electrical:            | 110V AC                  |
|                       |                                                 | . 1                    |                          |