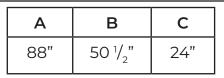

#### DIMENSIONS

| Viewing Area: | 73"W x 20"H, Sealed or Open                     |  |
|---------------|-------------------------------------------------|--|
| Dimensions:   | 84"W x 46 <sup>1</sup> / <sub>2</sub> "H x 24"D |  |