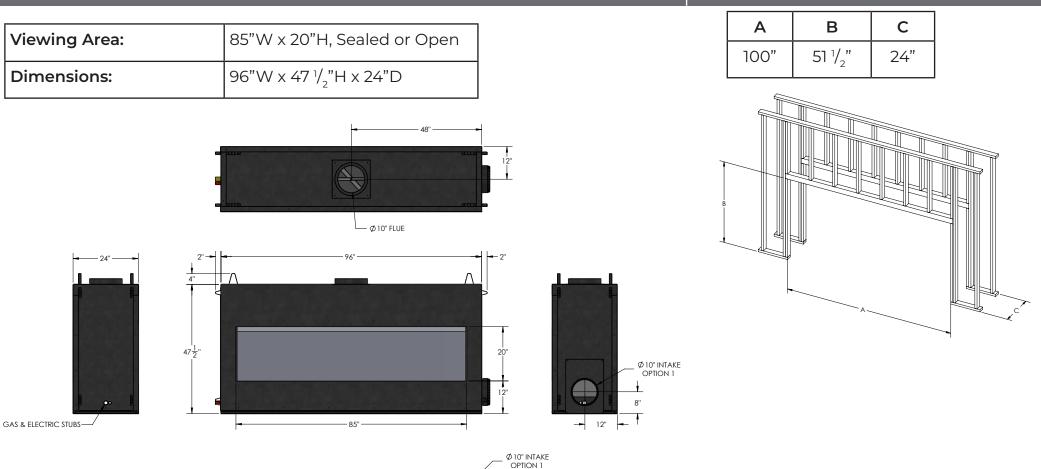

### DIMENSIONS

#### FRAMING SPECIFICATIONS

- 12"

Acucraft Fireplaces Big Lake, MN Acucraft.com 888-317-6499 info@acucraft.com ©2020 Acucraft Fireplaces

## SPECIFICATIONS

| Viewing Area:          | 85"W x 20"H                                     | BTUs/Hour:             | 110,000                  |
|------------------------|-------------------------------------------------|------------------------|--------------------------|
| Fireplace Dimensions:  | 96"W x 47 <sup>1</sup> / <sub>2</sub> "H x 24"D | Combustion Air Intake: | 10"                      |
| Burner Length:         | 77"                                             | Type B Flue Size:      | 10"                      |
| Min. Inlet Pressure:   | 7" W.C. NG, 11" W.C. LP                         | Max. Inlet Pressure:   | 14" W.C. NG, 14" W.C. LP |
| Fuel Type:             | Natural Gas or Propane                          | Controls:              | On/Off Switch            |
| Power Venting:         | Enervex RS14                                    | Electrical:            | 110V AC                  |
| Clearance to Combustik | aloc 2" Sides (" Height 2" Don                  | 44                     |                          |