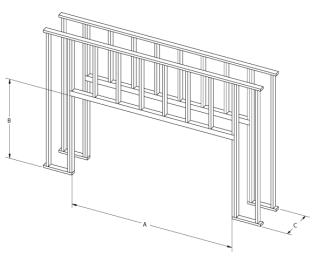

### DIMENSIONS FRAMING SPECIFICATIONS

| Viewing Area: | 97"W x 20"H, Sealed or Open |
|---------------|-----------------------------|
| Dimensions:   | 108"W x 48 1/2"H x 26"D     |

| Α    | В                                | C   |
|------|----------------------------------|-----|
| 112" | 52 <sup>1</sup> / <sub>2</sub> " | 26" |