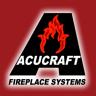

### DIMENSIONS FRAMING SPECIFICATIONS

| Viewing Area: | 97"W x 20"H, Sealed or Open |
|---------------|-----------------------------|
| Dimensions:   | 108"W x 48 1/2"H x 26"D     |

| Α    | В                                | C   |
|------|----------------------------------|-----|
| 112" | 52 <sup>1</sup> / <sub>2</sub> " | 26" |

#### **SPECIFICATIONS**

| Viewing Area:         | 97"W x 20"H             | BTUs/Hour:             | 125,000                  |
|-----------------------|-------------------------|------------------------|--------------------------|
| Fireplace Dimensions: | 108"W x 48 ½"H x 26"D   | Combustion Air Intake: | 12"                      |
| Burner Length:        | 89"                     | Type B Flue Size:      | 12"                      |
| Min. Inlet Pressure:  | 7" W.C. NG, 11" W.C. LP | Max. Inlet Pressure:   | 14" W.C. NG, 14" W.C. LP |
| Fuel Type:            | Natural Gas or Propane  | Controls:              | On/Off Switch            |
| Power Venting:        | Enervex RS12            | Electrical:            | 110V AC                  |

| Clearance to Combustibles: | 2" Sides, 4" Height, 2" Depth                   |
|----------------------------|-------------------------------------------------|
| Testing Standards:         | ANSI Z21.50                                     |
| Media Options:             | 1/4" or 1/2" glass media, rock options, log set |
| Interior Options:          | Mesh, reflective panels, LED lighting           |
| Mantel Clearances:         | 12" top of face/trim, 6" off sides of face/trim |