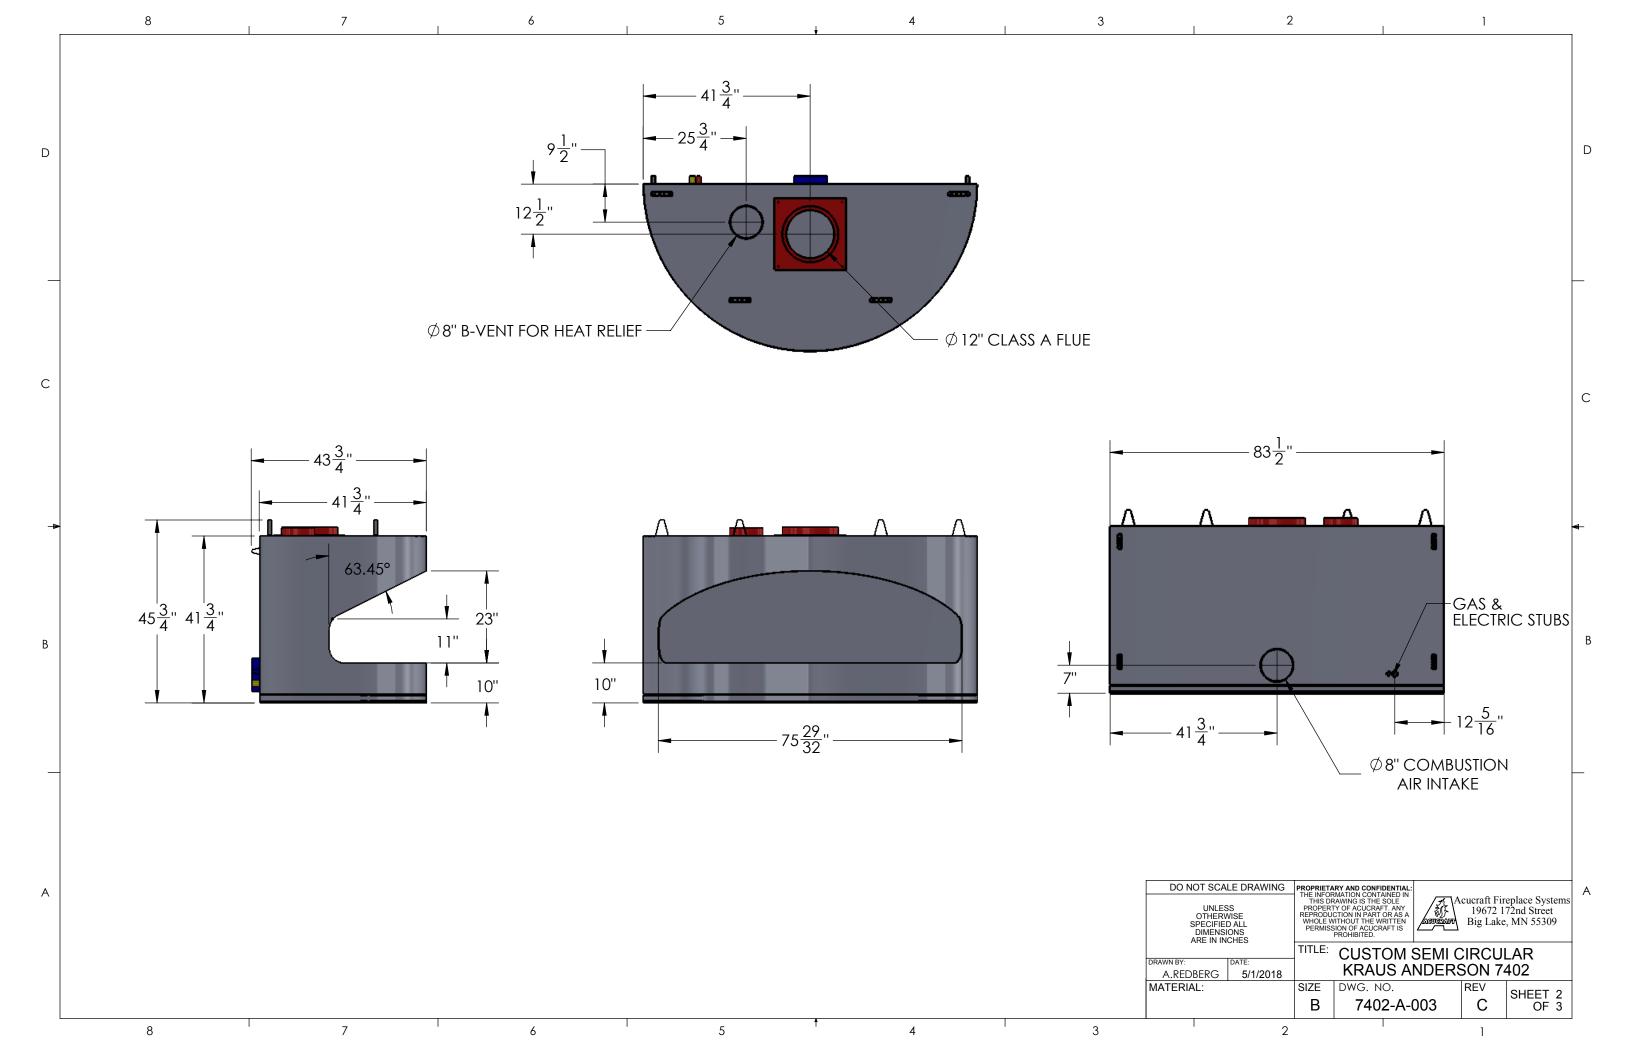

## NOTES: 1. ALL OVERALL DIMENSIONS +/- 1/4"

D

С

В

2. CLEARANCE TO COMBUSTIBLES TO BE 4" ON TOP AND 2" ON BACK AND SIDES

7

- A 3. FRAME AND FIREBOX TO BE FINISHED MATTE BLACK
  - 4. APPROXIMATE BTUS: 65,000
  - 5. GAS TYPE: NATURAL GAS