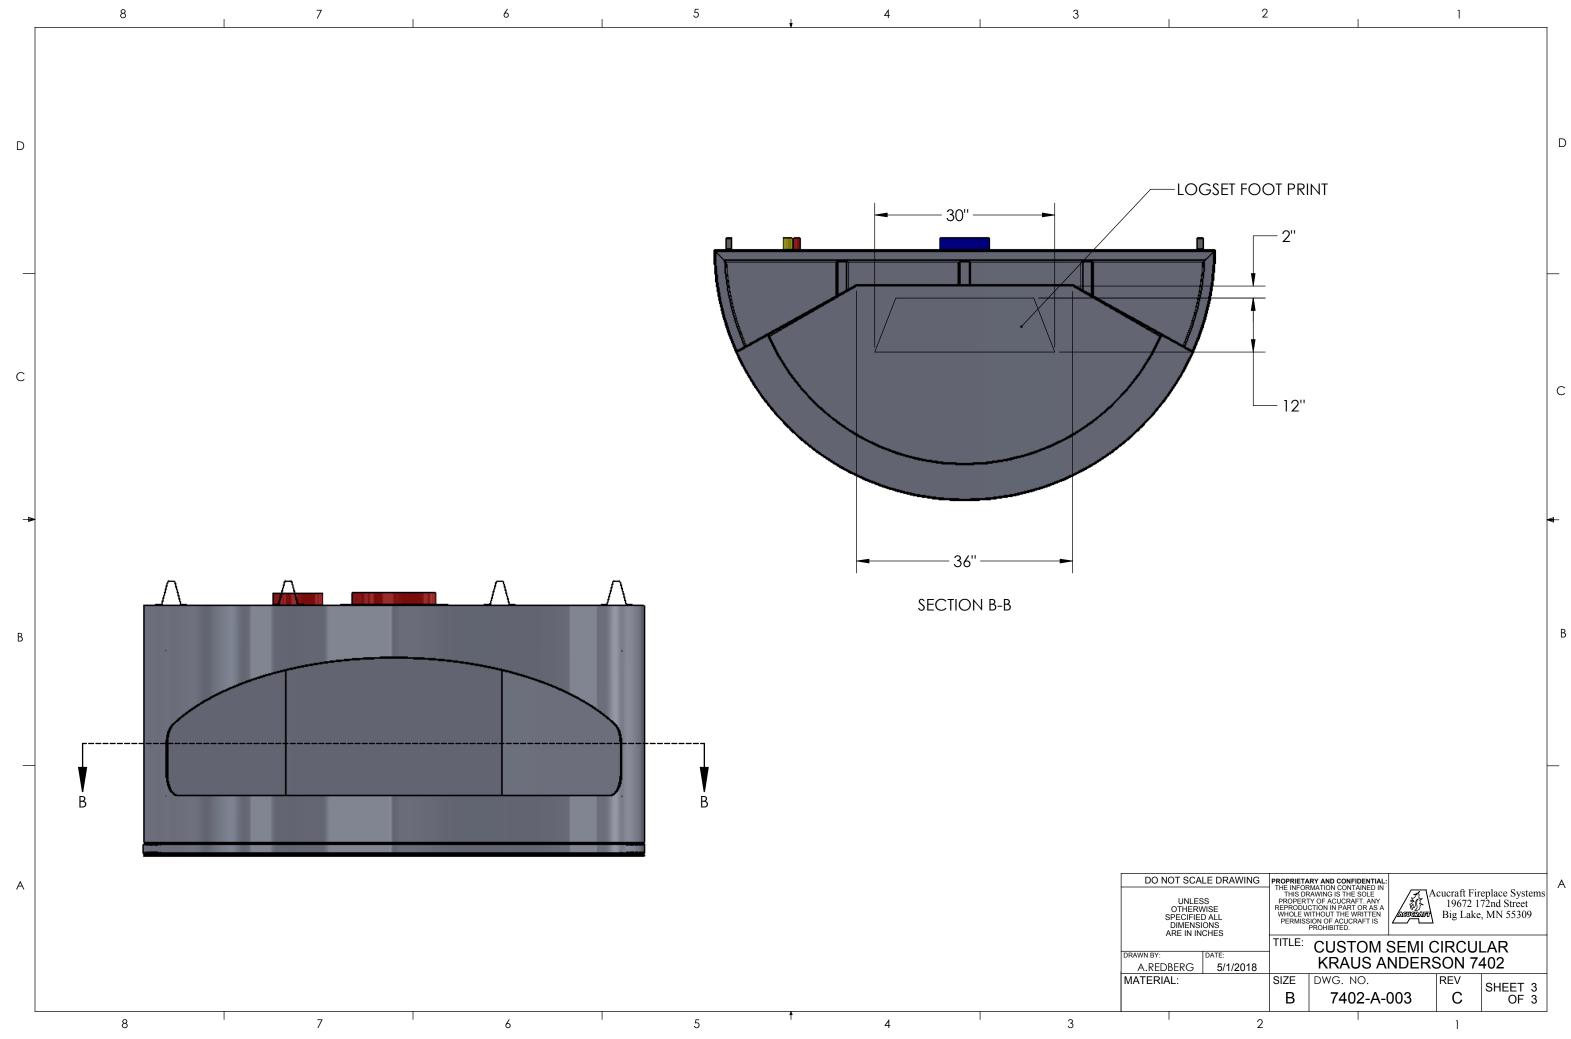

## NOTES: 1. ALL OVERALL DIMENSIONS +/- 1/4"

D

С

В

2. CLEARANCE TO COMBUSTIBLES TO BE 4" ON TOP AND 2" ON BACK AND SIDES

7

- A 3. FRAME AND FIREBOX TO BE FINISHED MATTE BLACK
  - 4. APPROXIMATE BTUS: 65,000
  - 5. GAS TYPE: NATURAL GAS