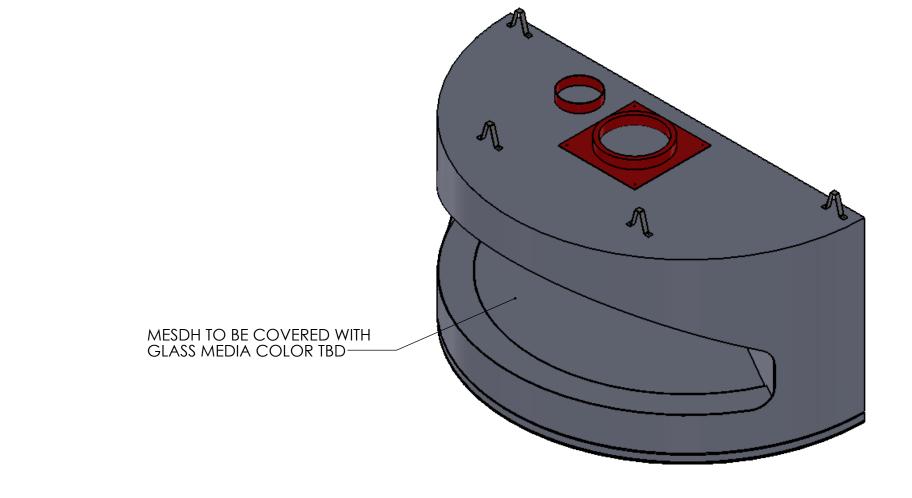

## NOTES: 1. ALL OVERALL DIMENSIONS +/- 1/4"

D

С

В

2. CLEARANCE TO COMBUSTIBLES TO BE 4" ON TOP AND 2" ON BACK AND SIDES

7

- A 3. FRAME AND FIREBOX TO BE FINISHED MATTE BLACK
  - 4. APPROXIMATE BTUS: 65,000
  - 5. GAS TYPE: NATURAL GAS