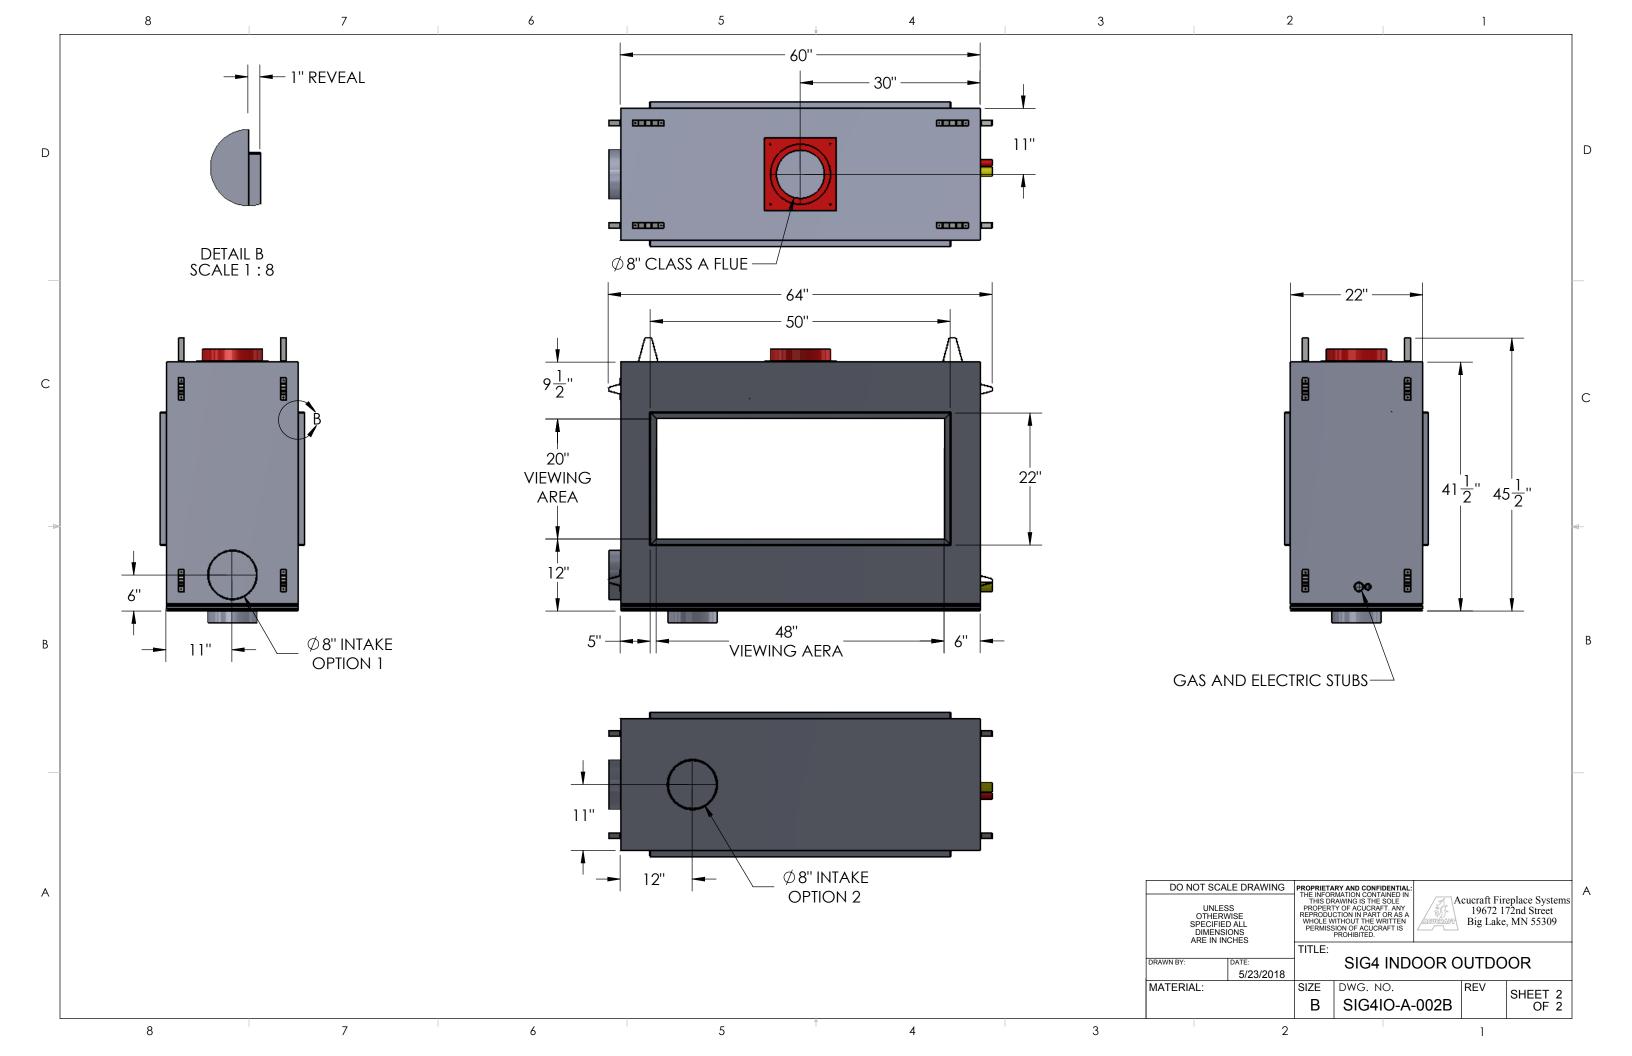

| l                           | 2         |                               |                                                                                                                                                                              |          | 1           |                               | 1 |
|-----------------------------|-----------|-------------------------------|------------------------------------------------------------------------------------------------------------------------------------------------------------------------------|----------|-------------|-------------------------------|---|
|                             | REVISIONS |                               |                                                                                                                                                                              |          |             | 1                             |   |
| SCRIPTIC                    | N         |                               |                                                                                                                                                                              | E        | ECO         | DATE                          |   |
|                             |           |                               |                                                                                                                                                                              |          |             |                               |   |
|                             |           |                               |                                                                                                                                                                              |          |             |                               |   |
|                             |           |                               |                                                                                                                                                                              |          |             |                               |   |
|                             |           |                               |                                                                                                                                                                              |          |             |                               | D |
|                             |           |                               |                                                                                                                                                                              |          |             |                               |   |
|                             |           |                               |                                                                                                                                                                              |          |             |                               |   |
|                             |           |                               |                                                                                                                                                                              |          |             |                               |   |
|                             |           |                               |                                                                                                                                                                              |          |             |                               |   |
|                             |           |                               |                                                                                                                                                                              |          |             |                               |   |
|                             |           |                               |                                                                                                                                                                              |          |             |                               |   |
|                             |           |                               |                                                                                                                                                                              |          |             |                               |   |
|                             |           |                               |                                                                                                                                                                              |          |             |                               |   |
|                             |           |                               |                                                                                                                                                                              |          |             |                               |   |
|                             |           |                               |                                                                                                                                                                              |          |             |                               |   |
|                             |           |                               |                                                                                                                                                                              |          |             |                               | С |
|                             |           |                               |                                                                                                                                                                              |          |             |                               |   |
|                             |           |                               |                                                                                                                                                                              |          |             |                               |   |
|                             |           |                               |                                                                                                                                                                              |          |             |                               |   |
|                             |           |                               |                                                                                                                                                                              |          |             |                               |   |
|                             |           |                               |                                                                                                                                                                              |          |             |                               |   |
|                             |           |                               |                                                                                                                                                                              |          |             |                               |   |
|                             |           |                               |                                                                                                                                                                              |          |             |                               |   |
|                             |           |                               |                                                                                                                                                                              |          |             |                               |   |
|                             |           |                               |                                                                                                                                                                              |          |             |                               |   |
|                             |           |                               |                                                                                                                                                                              |          |             |                               |   |
|                             |           |                               |                                                                                                                                                                              |          |             |                               |   |
|                             |           |                               |                                                                                                                                                                              |          |             |                               | В |
|                             |           |                               |                                                                                                                                                                              |          |             |                               |   |
|                             |           |                               |                                                                                                                                                                              |          |             |                               |   |
|                             |           |                               |                                                                                                                                                                              |          |             |                               |   |
|                             |           |                               |                                                                                                                                                                              |          |             |                               |   |
|                             |           |                               |                                                                                                                                                                              |          |             |                               |   |
|                             |           |                               |                                                                                                                                                                              |          |             |                               |   |
|                             |           |                               |                                                                                                                                                                              |          |             |                               |   |
|                             |           |                               |                                                                                                                                                                              |          |             |                               |   |
|                             |           |                               |                                                                                                                                                                              |          |             |                               |   |
|                             |           |                               |                                                                                                                                                                              |          |             |                               |   |
|                             |           | PROPRIETA                     |                                                                                                                                                                              |          |             |                               |   |
| NOT SCALE DRAWING           |           | THE INFOR<br>THIS DF          | RATION CONFIDENTIAL<br>RMATION CONTAINED IN<br>RAWING IS THE SOLE                                                                                                            |          | cucraft Fir | eplace Systems<br>72nd Street | A |
| OTHERWISE<br>SPECIFIED ALL  |           | REPRODU<br>WHOLE W<br>PERMISS | RY AND CONFIDENTIA<br>RMATION CONTAINED IN<br>AWING IS THE SOLE<br>TY OF ACUCRAFT. ANY<br>CTION IN PART OR AS A<br>INTHOUT THE WRITTEN<br>SION OF ACUCRAFT IS<br>PROHIBITED. | AGUGRAFT | Big Lake    | , MN 55309                    |   |
| DIMENSIONS<br>ARE IN INCHES |           | TITLE:                        |                                                                                                                                                                              |          |             |                               |   |
|                             | DATE:     |                               | SIG4 IN                                                                                                                                                                      | DOOR     | OUTDO       | DOR                           |   |
| AL:                         | 5/23/2018 | SIZE                          | DWG. NO.                                                                                                                                                                     |          | REV         | SHEET 1                       |   |
|                             |           | В                             | SIG4IO-A                                                                                                                                                                     | -002B    |             | OF 2                          |   |
|                             | 2         |                               |                                                                                                                                                                              |          | 1           |                               | • |