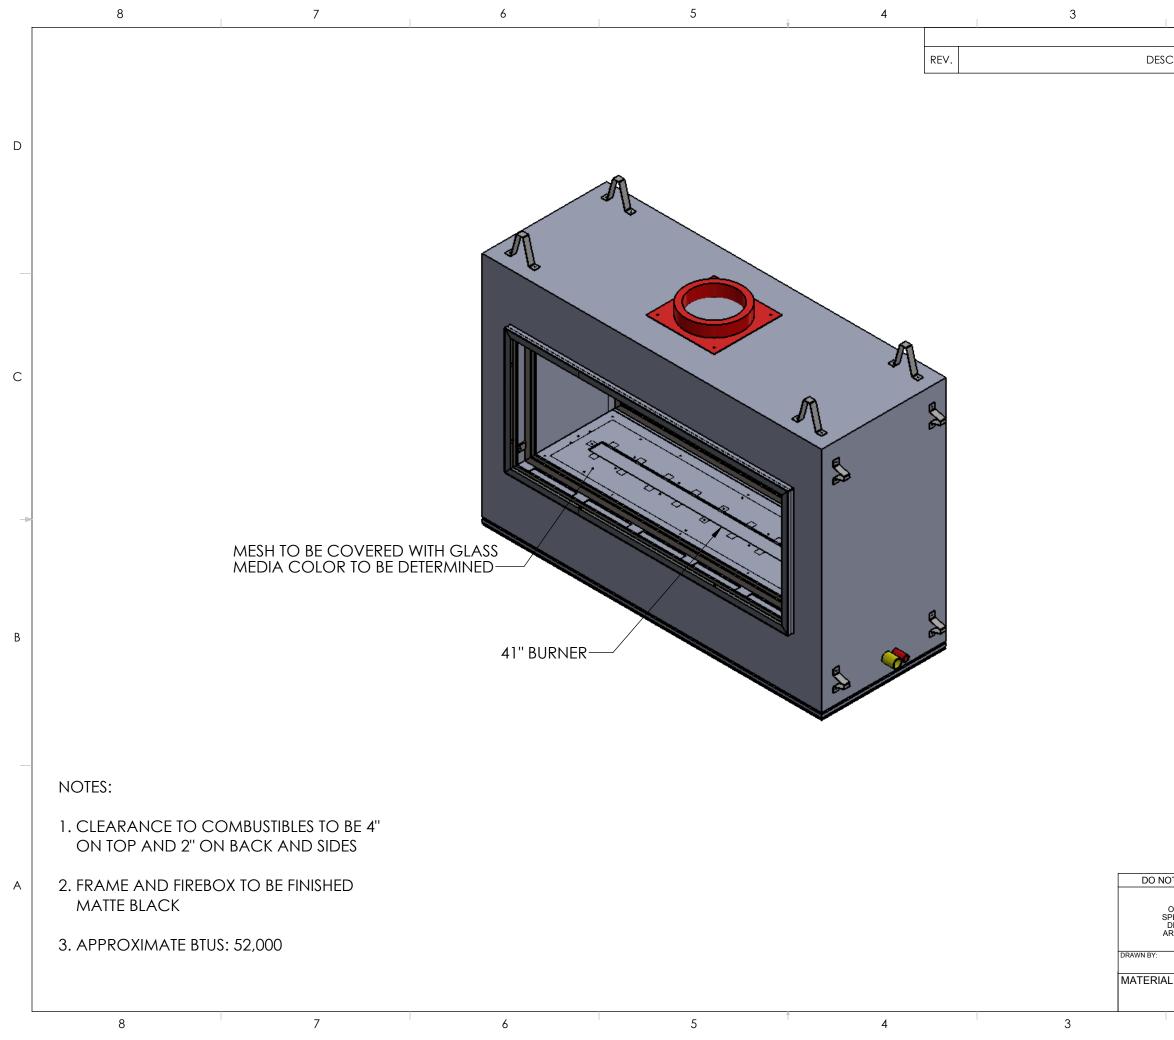

| l                           | 2         |                               |                                                                                                                                                                              |          | 1           |                               | 1 |
|-----------------------------|-----------|-------------------------------|------------------------------------------------------------------------------------------------------------------------------------------------------------------------------|----------|-------------|-------------------------------|---|
|                             | REVISIONS |                               |                                                                                                                                                                              |          |             | 1                             |   |
| SCRIPTIC                    | N         |                               |                                                                                                                                                                              | E        | ECO         | DATE                          |   |
|                             |           |                               |                                                                                                                                                                              |          |             |                               |   |
|                             |           |                               |                                                                                                                                                                              |          |             |                               |   |
|                             |           |                               |                                                                                                                                                                              |          |             |                               |   |
|                             |           |                               |                                                                                                                                                                              |          |             |                               | D |
|                             |           |                               |                                                                                                                                                                              |          |             |                               |   |
|                             |           |                               |                                                                                                                                                                              |          |             |                               |   |
|                             |           |                               |                                                                                                                                                                              |          |             |                               |   |
|                             |           |                               |                                                                                                                                                                              |          |             |                               |   |
|                             |           |                               |                                                                                                                                                                              |          |             |                               |   |
|                             |           |                               |                                                                                                                                                                              |          |             |                               |   |
|                             |           |                               |                                                                                                                                                                              |          |             |                               |   |
|                             |           |                               |                                                                                                                                                                              |          |             |                               |   |
|                             |           |                               |                                                                                                                                                                              |          |             |                               |   |
|                             |           |                               |                                                                                                                                                                              |          |             |                               |   |
|                             |           |                               |                                                                                                                                                                              |          |             |                               | С |
|                             |           |                               |                                                                                                                                                                              |          |             |                               |   |
|                             |           |                               |                                                                                                                                                                              |          |             |                               |   |
|                             |           |                               |                                                                                                                                                                              |          |             |                               |   |
|                             |           |                               |                                                                                                                                                                              |          |             |                               |   |
|                             |           |                               |                                                                                                                                                                              |          |             |                               |   |
|                             |           |                               |                                                                                                                                                                              |          |             |                               |   |
|                             |           |                               |                                                                                                                                                                              |          |             |                               |   |
|                             |           |                               |                                                                                                                                                                              |          |             |                               |   |
|                             |           |                               |                                                                                                                                                                              |          |             |                               |   |
|                             |           |                               |                                                                                                                                                                              |          |             |                               |   |
|                             |           |                               |                                                                                                                                                                              |          |             |                               |   |
|                             |           |                               |                                                                                                                                                                              |          |             |                               | В |
|                             |           |                               |                                                                                                                                                                              |          |             |                               |   |
|                             |           |                               |                                                                                                                                                                              |          |             |                               |   |
|                             |           |                               |                                                                                                                                                                              |          |             |                               |   |
|                             |           |                               |                                                                                                                                                                              |          |             |                               |   |
|                             |           |                               |                                                                                                                                                                              |          |             |                               |   |
|                             |           |                               |                                                                                                                                                                              |          |             |                               |   |
|                             |           |                               |                                                                                                                                                                              |          |             |                               |   |
|                             |           |                               |                                                                                                                                                                              |          |             |                               |   |
|                             |           |                               |                                                                                                                                                                              |          |             |                               |   |
|                             |           |                               |                                                                                                                                                                              |          |             |                               |   |
|                             |           | PROPRIETA                     |                                                                                                                                                                              |          |             |                               |   |
| NOT SCALE DRAWING           |           | THE INFOR<br>THIS DF          | RATION CONFIDENTIAL<br>RMATION CONTAINED IN<br>RAWING IS THE SOLE                                                                                                            |          | cucraft Fir | eplace Systems<br>72nd Street | A |
| OTHERWISE<br>SPECIFIED ALL  |           | REPRODU<br>WHOLE W<br>PERMISS | RY AND CONFIDENTIA<br>RMATION CONTAINED IN<br>AWING IS THE SOLE<br>TY OF ACUCRAFT. ANY<br>CTION IN PART OR AS A<br>INTHOUT THE WRITTEN<br>SION OF ACUCRAFT IS<br>PROHIBITED. | AGUGRAFT | Big Lake    | , MN 55309                    |   |
| DIMENSIONS<br>ARE IN INCHES |           | TITLE:                        |                                                                                                                                                                              |          |             |                               |   |
|                             | DATE:     |                               | SIG4 IN                                                                                                                                                                      | DOOR     | OUTDO       | DOR                           |   |
| AL:                         | 5/23/2018 | SIZE                          | DWG. NO.                                                                                                                                                                     |          | REV         | SHEET 1                       |   |
|                             |           | В                             | SIG4IO-A                                                                                                                                                                     | -002B    |             | OF 2                          |   |
|                             | 2         |                               |                                                                                                                                                                              |          | 1           |                               | • |