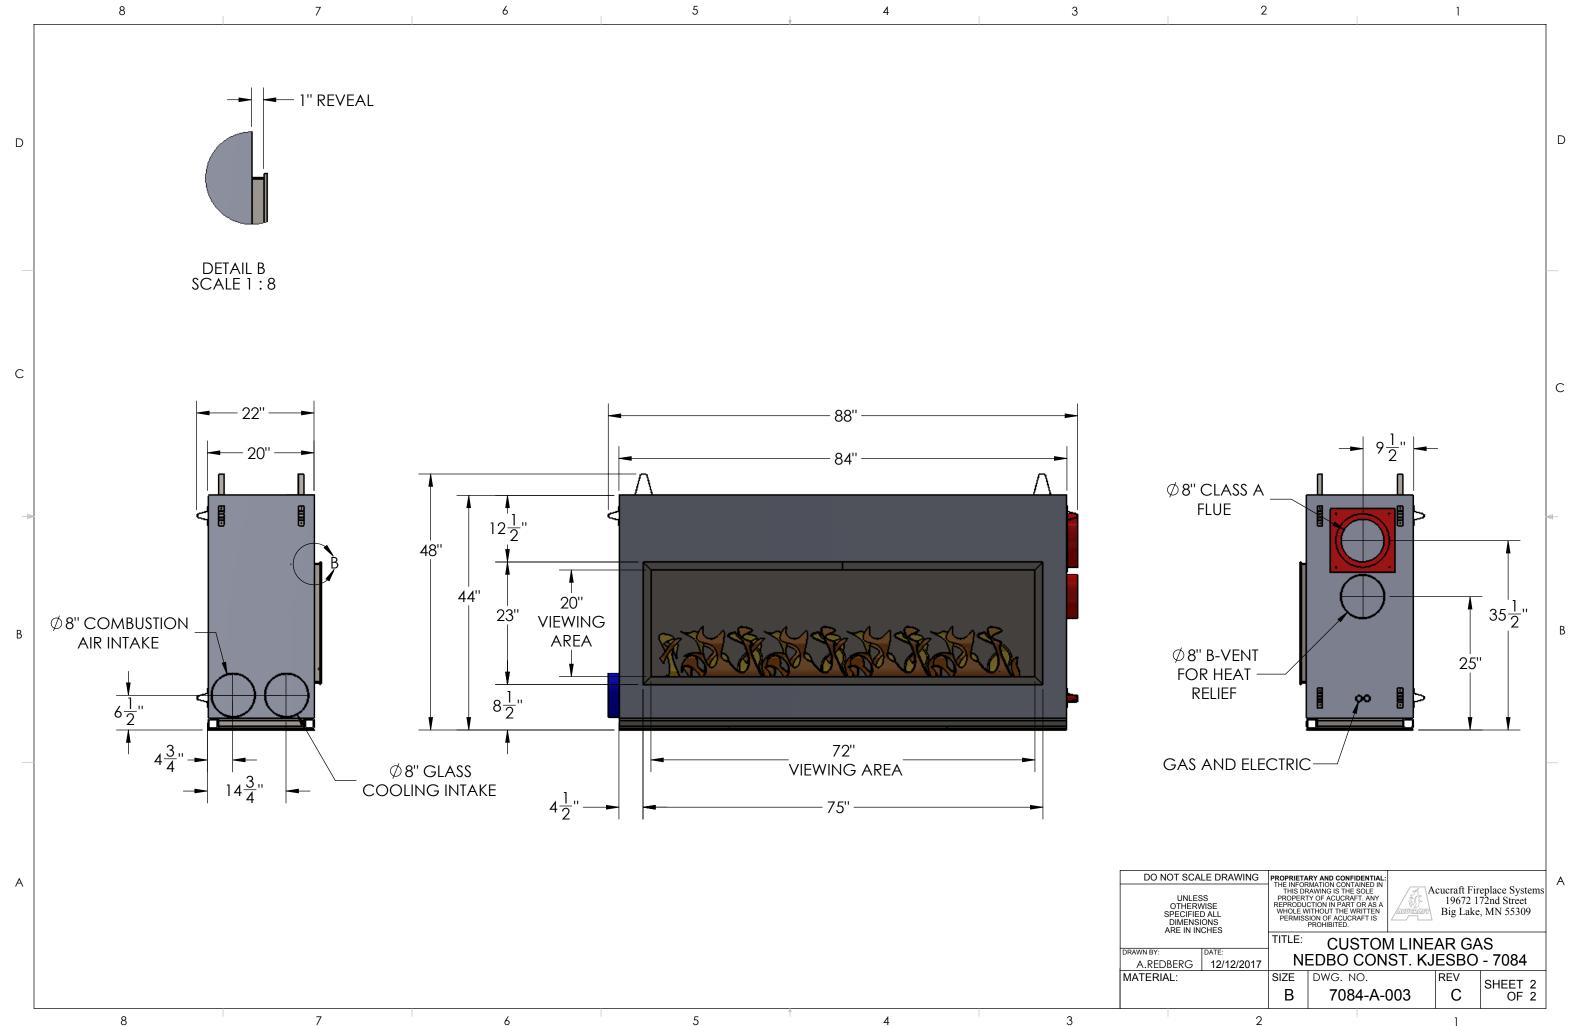

D

С

В

PROPRIETARY AND CONFIDENTIAL: THE INFORMATION CONTAINED IN THIS DRAWING IS THE SOLE PROPERTY OF ACUCRAFT. ANY REPRODUCTION IN PART OR AS A WHOLE WITHOUT THE WRITTEN PERMISSION OF ACUCRAFT IS PROHIBITED. DO NOT SCALE DRAWING А Acucraft Fireplace Systems 19672 172nd Street Big Lake, MN 55309 UNLESS OTHERWISE SPECIFIED ALL DIMENSIONS ARE IN INCHES TITLE: CUSTOM LINEAR GAS NEDBO CONST. KJESBO - 7084 A.REDBERG 12/12/2017 SIZE DWG. NO. REV SHEET 1 В 7084-A-003 С OF 2 2 1