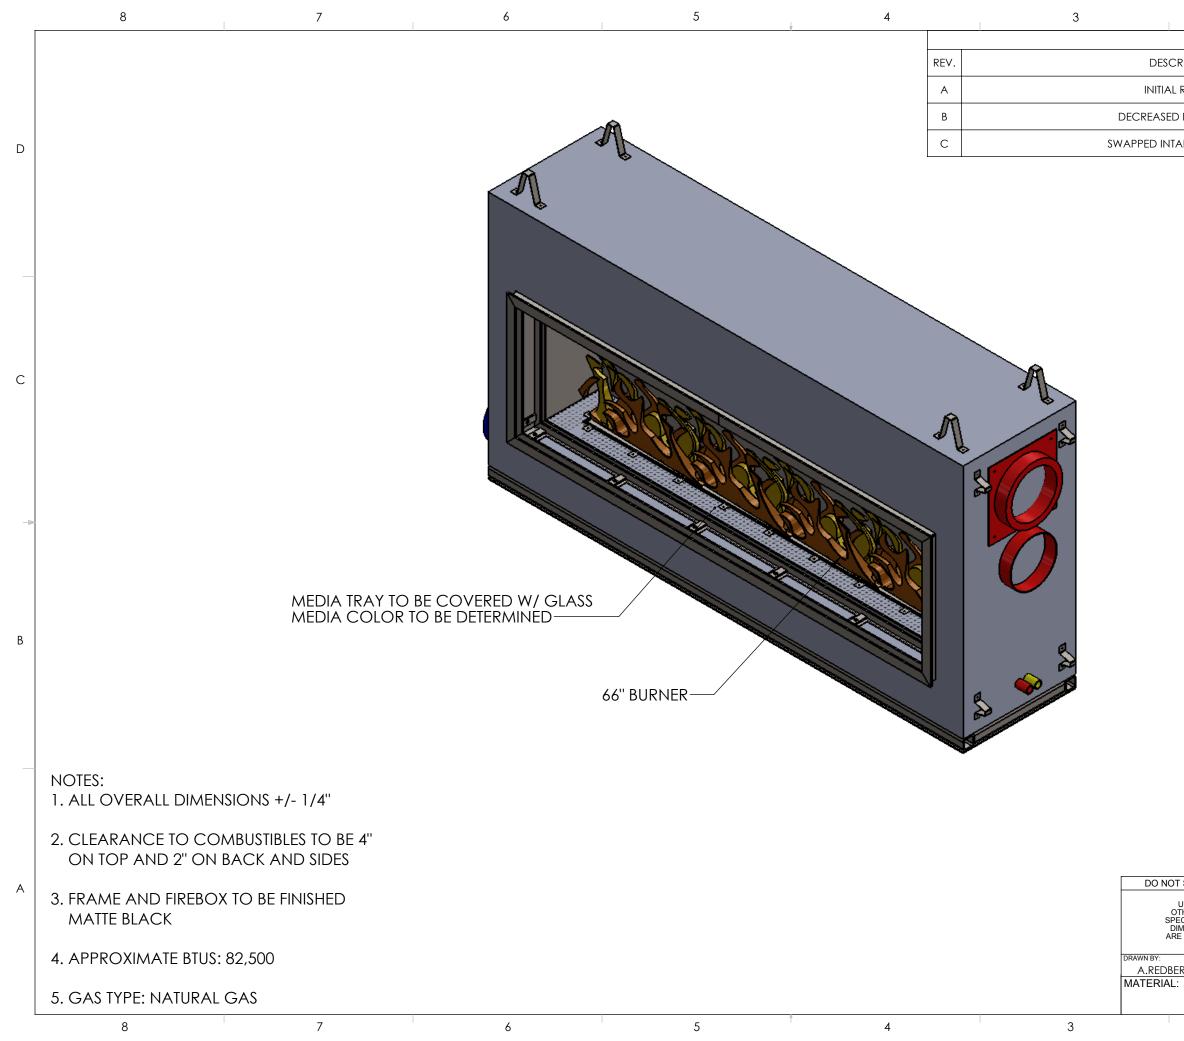

| 2                | 1   |            |
|------------------|-----|------------|
| REVISIONS        |     |            |
| CRIPTION         | ECO | DATE       |
| AL RELEASE       | AR  | 12/12/2017 |
| ED HEIGHT BY 4'' | AR  | 12/13/2017 |
| ITAKE LOCATIONS  | AR  | 12/15/2017 |

D

С

В

PROPRIETARY AND CONFIDENTIAL: THE INFORMATION CONTAINED IN THIS DRAWING IS THE SOLE PROPERTY OF ACUCRAFT. ANY REPRODUCTION IN PART OR AS A WHOLE WITHOUT THE WRITTEN PERMISSION OF ACUCRAFT IS PROHIBITED. DO NOT SCALE DRAWING А Acucraft Fireplace Systems 19672 172nd Street Big Lake, MN 55309 UNLESS OTHERWISE SPECIFIED ALL DIMENSIONS ARE IN INCHES TITLE: CUSTOM LINEAR GAS NEDBO CONST. KJESBO - 7084 A.REDBERG 12/12/2017 SIZE DWG. NO. REV SHEET 1 В 7084-A-003 С OF 2 2 1