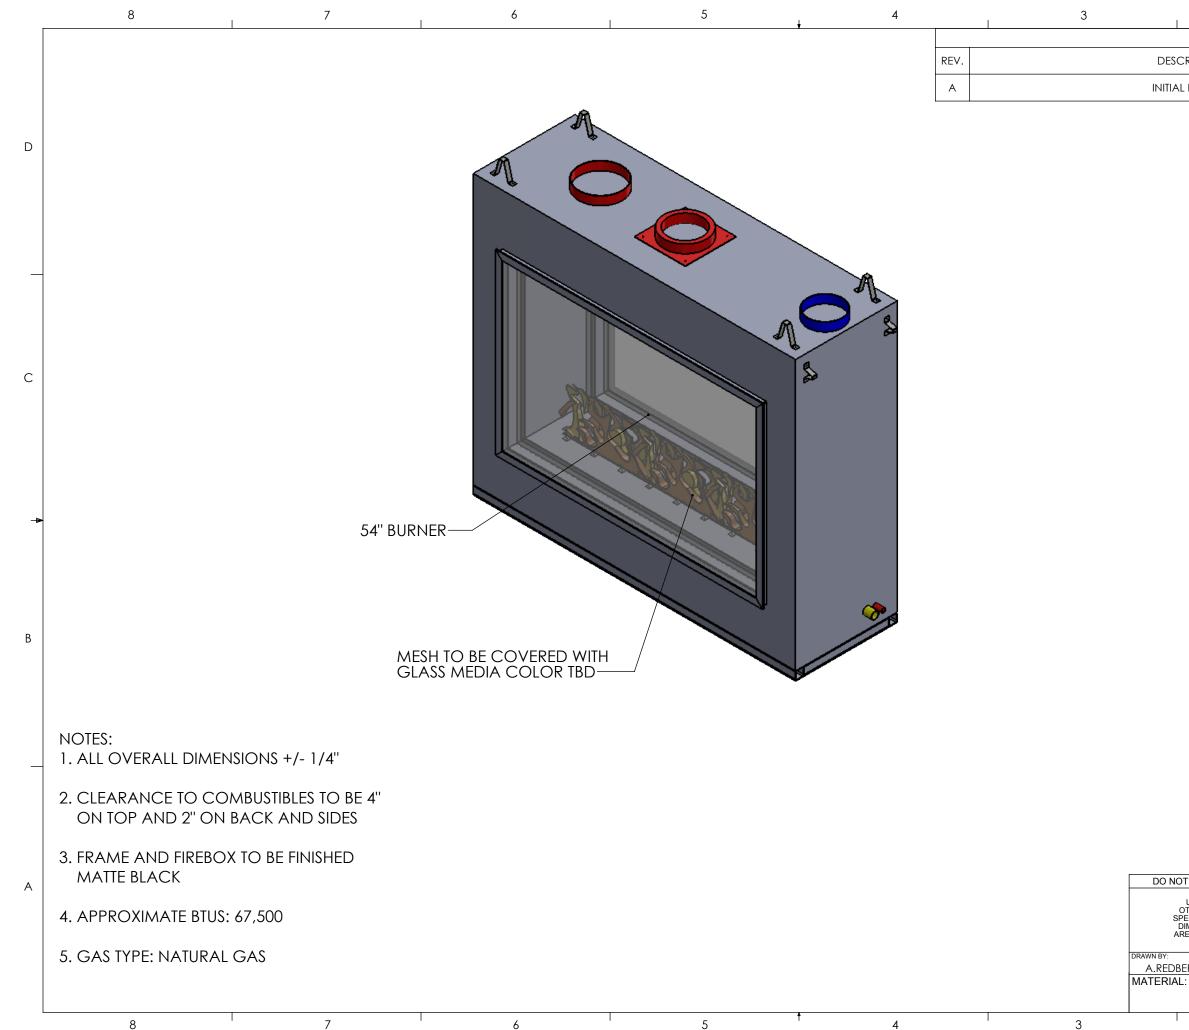

| 2                                    |                        |                                              |                               |       | 1           |                                           |          |
|--------------------------------------|------------------------|----------------------------------------------|-------------------------------|-------|-------------|-------------------------------------------|----------|
|                                      |                        |                                              |                               |       |             | DATE                                      |          |
| SCRIPTION<br>IAL RELEASE             |                        |                                              |                               |       | AR          | DATE<br>1/18/20                           | 10       |
|                                      |                        |                                              |                               |       | AK          | 1/10/20                                   | 10       |
|                                      |                        |                                              |                               |       |             |                                           | D        |
|                                      |                        |                                              |                               |       |             |                                           |          |
|                                      |                        |                                              |                               |       |             |                                           |          |
|                                      |                        |                                              |                               |       |             |                                           |          |
|                                      |                        |                                              |                               |       |             |                                           |          |
|                                      |                        |                                              |                               |       |             |                                           | <u> </u> |
|                                      |                        |                                              |                               |       |             |                                           |          |
|                                      |                        |                                              |                               |       |             |                                           |          |
|                                      |                        |                                              |                               |       |             |                                           |          |
|                                      |                        |                                              |                               |       |             |                                           | С        |
|                                      |                        |                                              |                               |       |             |                                           |          |
|                                      |                        |                                              |                               |       |             |                                           |          |
|                                      |                        |                                              |                               |       |             |                                           |          |
|                                      |                        |                                              |                               |       |             |                                           |          |
|                                      |                        |                                              |                               |       |             |                                           | •        |
|                                      |                        |                                              |                               |       |             |                                           |          |
|                                      |                        |                                              |                               |       |             |                                           |          |
|                                      |                        |                                              |                               |       |             |                                           |          |
|                                      |                        |                                              |                               |       |             |                                           | В        |
|                                      |                        |                                              |                               |       |             |                                           |          |
|                                      |                        |                                              |                               |       |             |                                           |          |
|                                      |                        |                                              |                               |       |             |                                           |          |
|                                      |                        |                                              |                               |       |             |                                           |          |
|                                      |                        |                                              |                               |       |             |                                           | -        |
|                                      |                        |                                              |                               |       |             |                                           |          |
|                                      |                        |                                              |                               |       |             |                                           |          |
|                                      |                        |                                              |                               |       |             |                                           |          |
| NOT SCALE DRAWING                    | PROPRIETA<br>THE INFOR | RY AND CONFI<br>MATION CONTA<br>AWING IS THE | DENTIAL:                      |       | augraft Ein | anlaga Svat                               | A        |
| UNLESS<br>OTHERWISE<br>SPECIFIED ALL | REPRODU<br>WHOLE W     | TY OF ACUCRAF                                | - I. ANY<br>OR AS A<br>RITTEN | A     | 19672 1     | eplace Syste<br>72nd Street<br>, MN 55309 |          |
| DIMENSIONS<br>ARE IN INCHES          | TITLE:                 |                                              |                               | SEE-T |             |                                           |          |
| DBERG 1/18/18                        | C⊦                     | IOATE                                        | CON                           | ISTRU | CTION       | رم<br>ا - 7189                            | )        |
| IAL:                                 | size<br>B              | DWG. N<br>718                                | 0.<br><b>9-A-</b> (           | 001   | REV<br>A    | SHEET<br>OF                               |          |
| 2                                    |                        |                                              |                               |       | 1           | -                                         | ]        |
|                                      |                        |                                              |                               |       |             |                                           |          |