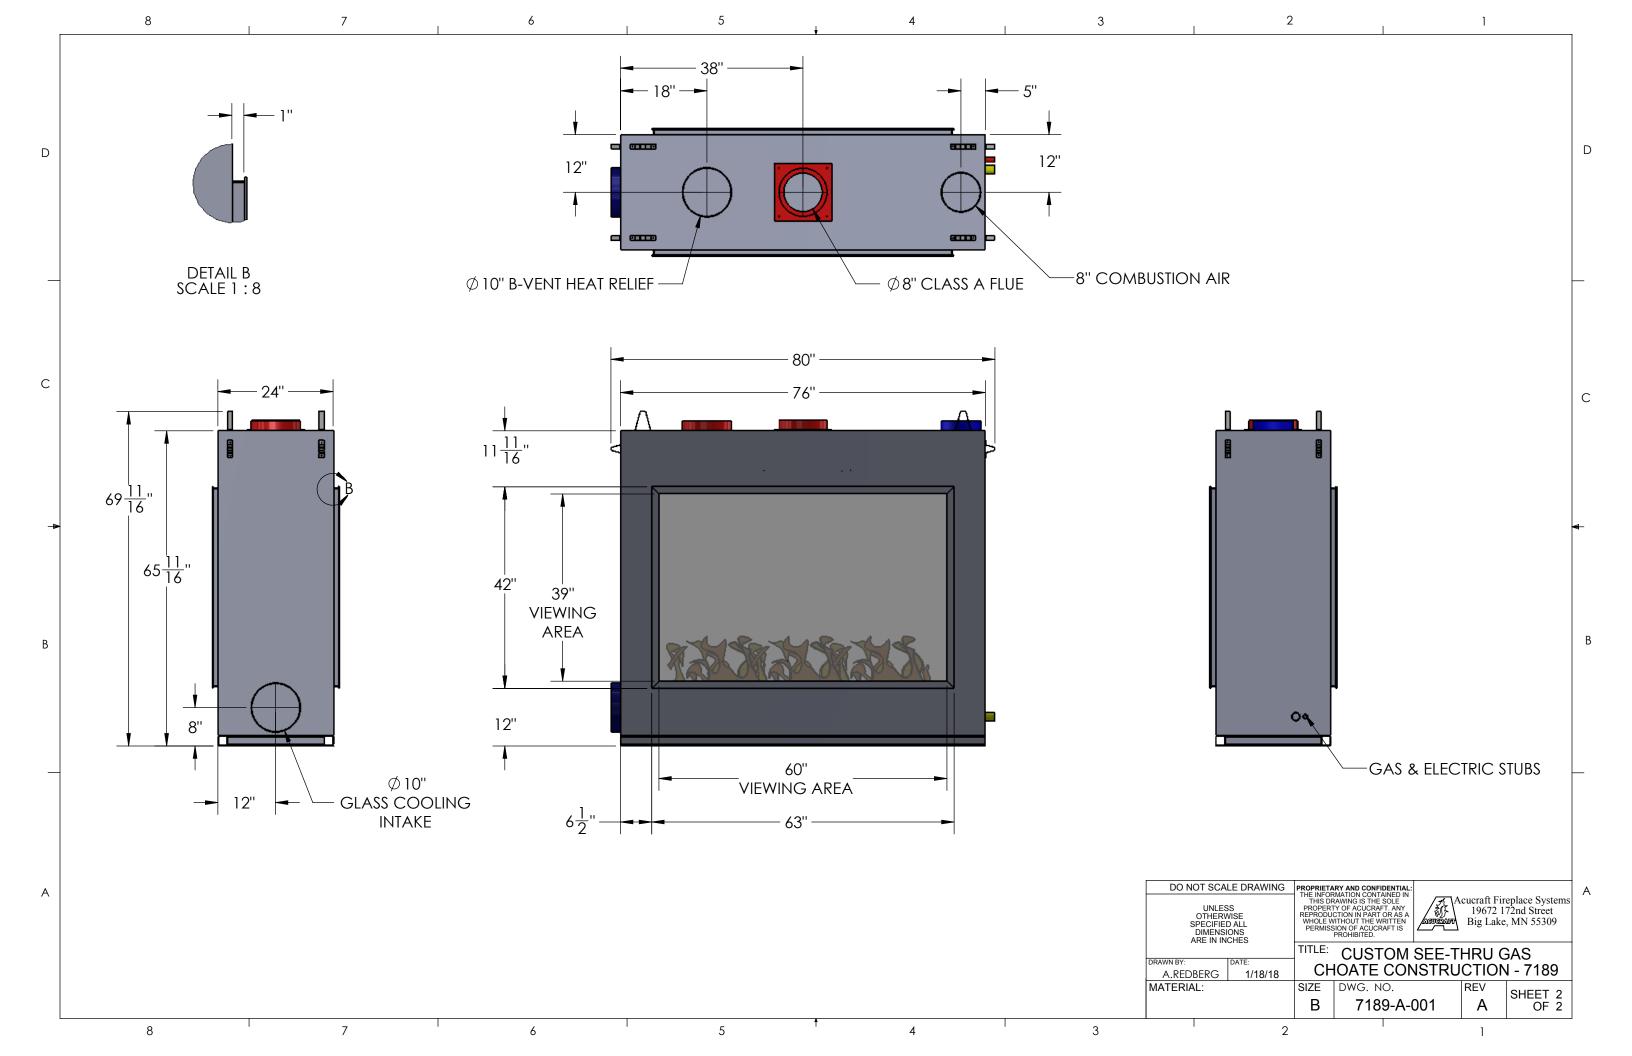

| 2                                    |                        |                                              |                               |       | 1           |                                           |          |
|--------------------------------------|------------------------|----------------------------------------------|-------------------------------|-------|-------------|-------------------------------------------|----------|
|                                      |                        |                                              |                               |       |             | DATE                                      |          |
| SCRIPTION<br>IAL RELEASE             |                        |                                              |                               |       | AR          | DATE<br>1/18/20                           | 10       |
|                                      |                        |                                              |                               |       | AK          | 1/10/20                                   | 10       |
|                                      |                        |                                              |                               |       |             |                                           | D        |
|                                      |                        |                                              |                               |       |             |                                           |          |
|                                      |                        |                                              |                               |       |             |                                           |          |
|                                      |                        |                                              |                               |       |             |                                           |          |
|                                      |                        |                                              |                               |       |             |                                           |          |
|                                      |                        |                                              |                               |       |             |                                           | <u> </u> |
|                                      |                        |                                              |                               |       |             |                                           |          |
|                                      |                        |                                              |                               |       |             |                                           |          |
|                                      |                        |                                              |                               |       |             |                                           |          |
|                                      |                        |                                              |                               |       |             |                                           | С        |
|                                      |                        |                                              |                               |       |             |                                           |          |
|                                      |                        |                                              |                               |       |             |                                           |          |
|                                      |                        |                                              |                               |       |             |                                           |          |
|                                      |                        |                                              |                               |       |             |                                           |          |
|                                      |                        |                                              |                               |       |             |                                           | •        |
|                                      |                        |                                              |                               |       |             |                                           |          |
|                                      |                        |                                              |                               |       |             |                                           |          |
|                                      |                        |                                              |                               |       |             |                                           |          |
|                                      |                        |                                              |                               |       |             |                                           | В        |
|                                      |                        |                                              |                               |       |             |                                           |          |
|                                      |                        |                                              |                               |       |             |                                           |          |
|                                      |                        |                                              |                               |       |             |                                           |          |
|                                      |                        |                                              |                               |       |             |                                           |          |
|                                      |                        |                                              |                               |       |             |                                           | -        |
|                                      |                        |                                              |                               |       |             |                                           |          |
|                                      |                        |                                              |                               |       |             |                                           |          |
|                                      |                        |                                              |                               |       |             |                                           |          |
| NOT SCALE DRAWING                    | PROPRIETA<br>THE INFOR | RY AND CONFI<br>MATION CONTA<br>AWING IS THE | DENTIAL:                      |       | augraft Ein | anlaga Svat                               | A        |
| UNLESS<br>OTHERWISE<br>SPECIFIED ALL | REPRODU<br>WHOLE W     | TY OF ACUCRAF                                | - I. ANY<br>OR AS A<br>RITTEN | A     | 19672 1     | eplace Syste<br>72nd Street<br>, MN 55309 |          |
| DIMENSIONS<br>ARE IN INCHES          | TITLE:                 |                                              |                               | SEE-T |             |                                           |          |
| DBERG 1/18/18                        | C⊦                     | IOATE                                        | CON                           | ISTRU | CTION       | رم<br>ا - 7189                            | )        |
| IAL:                                 | size<br>B              | DWG. N<br>718                                | 0.<br><b>9-A-</b> (           | 001   | REV<br>A    | SHEET<br>OF                               |          |
| 2                                    |                        |                                              |                               |       | 1           | -                                         | ]        |
|                                      |                        |                                              |                               |       |             |                                           |          |