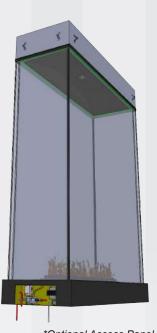

Located in the entertainment lounge is a fireplace with the tallest flames on the market and a unique design that allows for full glass views. The Infinity fireplace was incorporated into the blueprints by Moriarity and Associates as a place to bring the residents together and create a relaxing atmosphere. Acucraft worked hand-in-hand with Moriarity to make their lounge come to life.

\*Optional Access Panel Shown

The Infinity fireplace is front and center in West Square Apartments' lounge. After photos of this project had circulated on social media, this became one of our most sought after models. Now you can add the same atmosphere that West Square residents value so much to your home, lobby, or business. The Infinity certified custom gas fireplace comes in a range of sizes, providing you with a style and size you desire for any space.