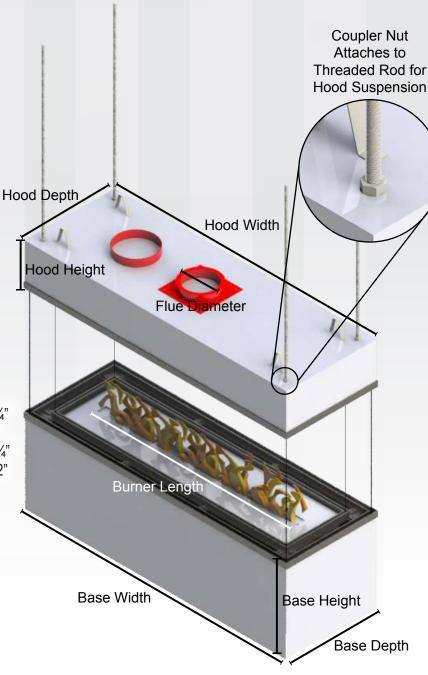

# Specifications & Dimensions

#### **Infinity4 Dimensions**

Base Width = 48 <sup>3</sup>/<sub>4</sub>" Base Height = 13" Base Depth = 20 <sup>3</sup>/<sub>4</sub>" Burner Length = 36" Hood Width = 48 <sup>3</sup>/<sub>4</sub>" Hood Height = 16" Hood Depth = 20 <sup>3</sup>/<sub>4</sub>" Flue Diameter = 8"

#### **Infinity6 Dimensions**

Base Width = 73 <sup>3</sup>/<sub>4</sub>" Base Height = 23 <sup>7</sup>/<sub>8</sub>" Base Depth = 25 <sup>3</sup>/<sub>4</sub>" Burner Length = 54" Hood Width =  $73 \frac{3}{4}$ " Hood Height = 16" Hood Depth =  $25 \frac{3}{4}$ " Flue Diameter = 8"

#### **Infinity6 Dual Burner Dimensions**

Base Width = 72 3/4"
Base Height = 13 3/16"
Base Depth = 36 3/4"
Burner Lengths = 54"

Hood Width =  $72 \frac{3}{4}$ " Hood Height = 16" Hood Depth =  $36 \frac{3}{4}$ " Flue Diameter = 12"

#### **Infinity8 Dimensions**

Base Width = 96 3/4"
Base Height = 15"
Base Depth = 24 3/4"
Burner Length = 76"

Hood Width =  $96 \frac{3}{4}$ " Hood Height = 16" Hood Depth =  $24 \frac{3}{4}$ " Flue Diameter = 10"