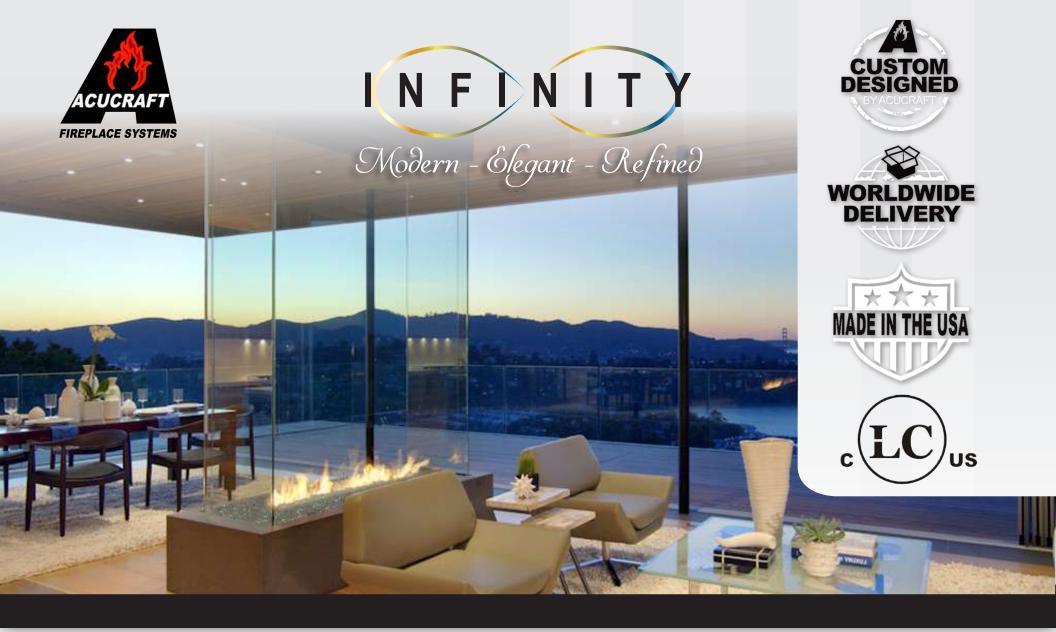

#### Infinity4

Total Size: 48 3/4" Width x 53" Height x 20 3/4" Depth

Viewing Area Front/Back: 48" Width x 24" Height

Viewing Area Sides: 20" Width x 24" Height

Total Sq. Ft. Viewing Area: 23 Sq. Ft

Venting: Glass Cooling Heat Relief and Single Exhaust Flue & Fans

#### **Infinity4 Dimensions**

Base Width = 48 <sup>3</sup>/<sub>4</sub>" Base Height = 13" Base Depth = 20 <sup>3</sup>/<sub>4</sub>" Burner Length = 36" Hood Width = 48 <sup>3</sup>/<sub>4</sub>" Hood Height = 16" Hood Depth = 20 <sup>3</sup>/<sub>4</sub>" Flue Diameter = 8"