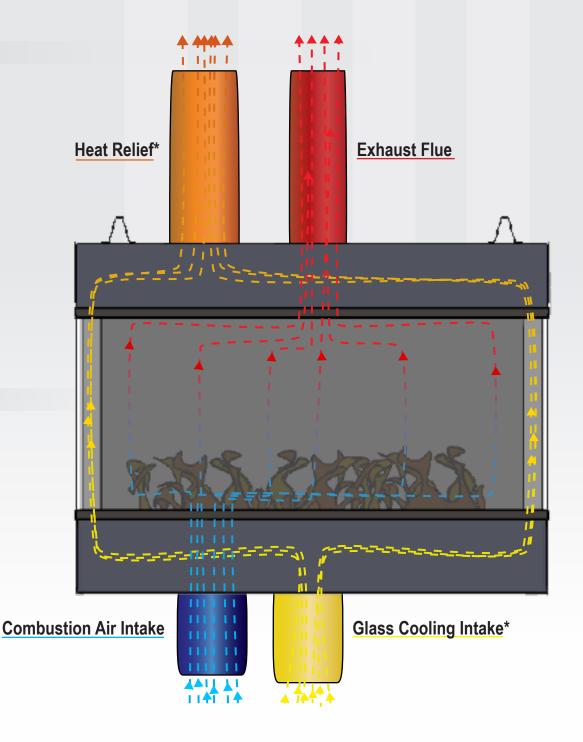

Big Lake, MN

(763) 263-3156

info@acucraft.com

Acucraft.com

Acucraft's patent-pending Glass Cooling System forces air into the air channel between two panes of glass. This ensures touchable glass temperature by keeping the outer glass cool. Glass Cooling Air is then released outside. Average glass temperature is 145° F.

We strive for the best flame possible for all our fireplaces; with two separate airflow systems to ensure the tallest flames on the market with less turbulence.

## Intake & Exhaust

#### Intakes

Combustion Air and Glass Cooling Intakes are located at the bottom of the base of the fireplace. Air is taken from outside.

#### **Exhaust**

Heat Relief and Exhaust Flue are located on top of the hood of the fireplace.

The air is exhausted outside.