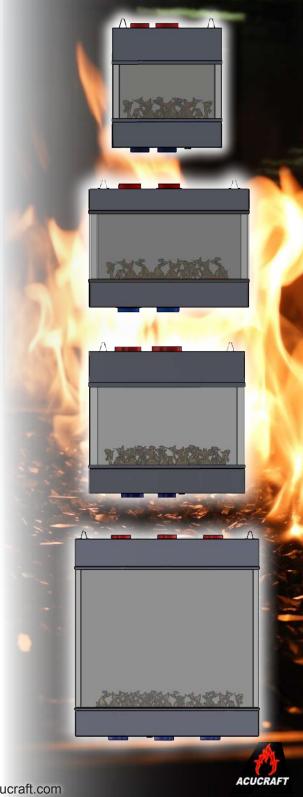

#### Infinity4

Total Size: 48 3/4" Width x 53" Height x 20 3/4" Depth

Viewing Area Front/Back: 48" Width x 24" Height

Viewing Area Sides: 20" Width x 24" Height

Total Sq. Ft. Viewing Area: 23 Sq. Ft

Venting: Glass Cooling Heat Relief and Single Exhaust Flue & Fans

#### Infinity6

**Total Size:** 73 3/4" Width **x** 65 3/8" Height **x** 25 3/4" Depth

Viewing Area Front/Back: 72" Width x 30" Height

Viewing Area Sides: 24" Width x 30" Height

Total Sq. Ft. Viewing Area: 40 Sq. Ft

#### **Infinity6 Dual Burner**

Total Size: 72 3/4" Width x 65 11/16" Height x 36 3/4" Depth

Viewing Area Front/Back: 72" Width x 36" Height

Viewing Area Sides: 36" Width x 36" Height

Total Sq. Ft. Viewing Area: 54 Sq. Ft

#### Infinity8

Total Size: 96 3/4" Width x 103" Height x 24 3/4" Depth

Viewing Area Front/Back: 96" Width x 72" Height

Viewing Area Sides: 24" Width x 72" Height

Total Sq. Ft. Viewing Area: 120 Sq. Ft

Venting: Dual Glass Cooling Heat Relief and Single Exhaust Flue & Fans