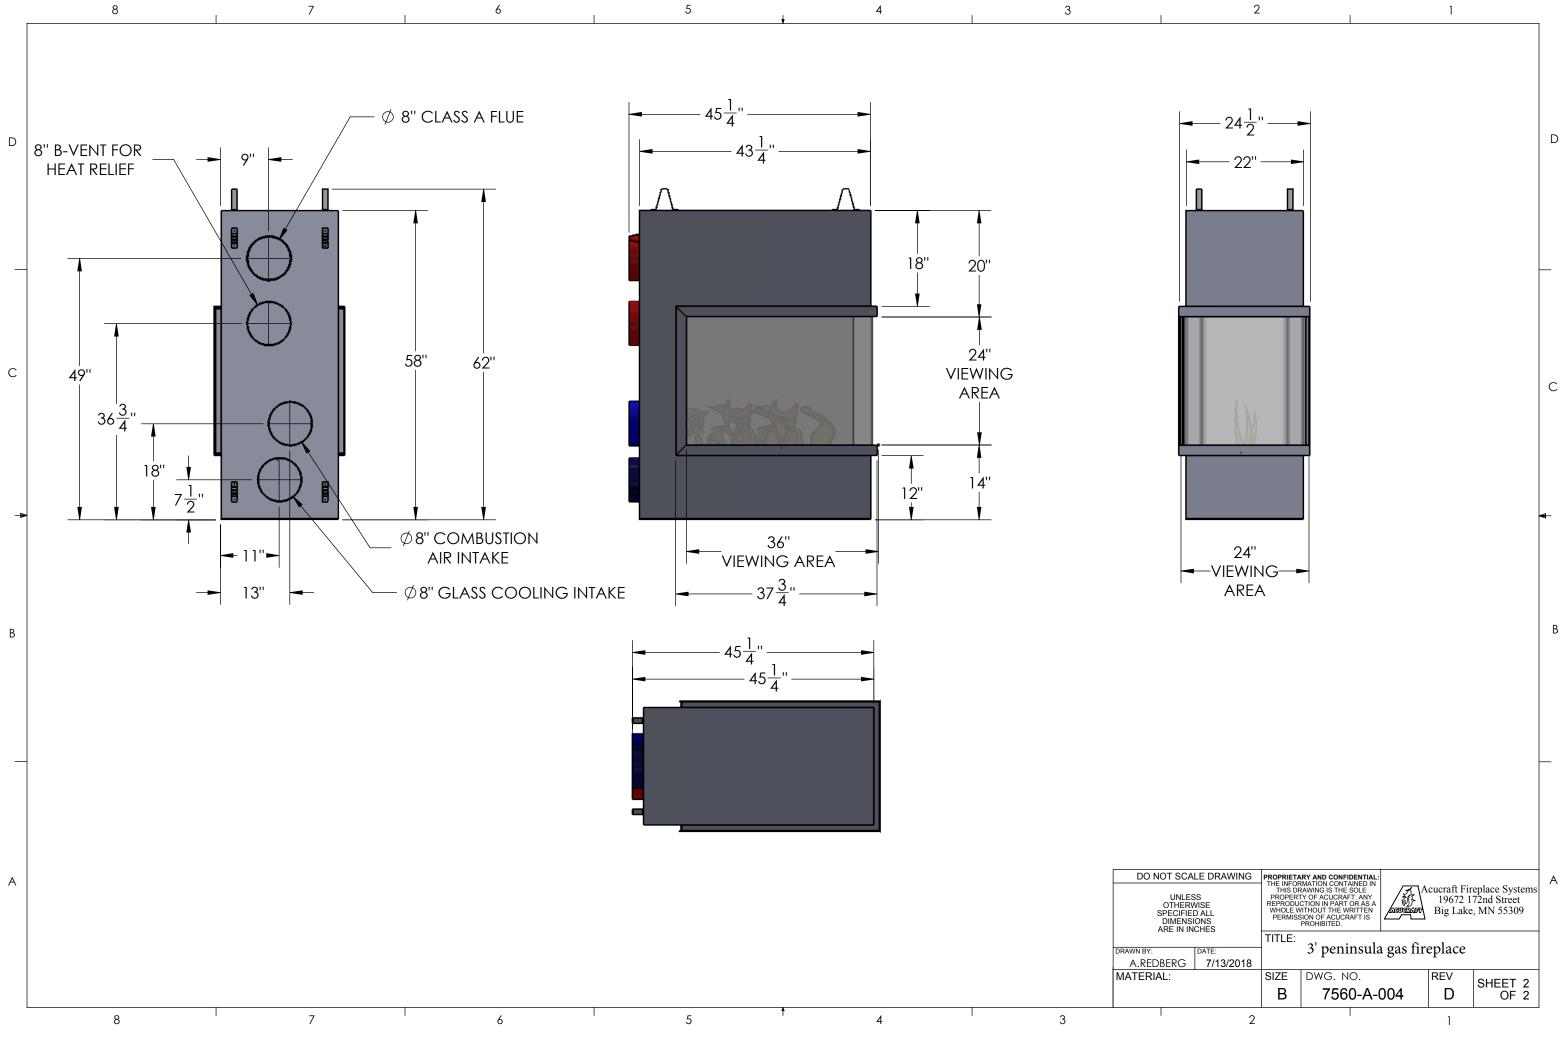

| 2                                  |       | I   |           |
|------------------------------------|-------|-----|-----------|
| REVISIONS                          |       |     |           |
| ON                                 |       | ECO | DATE      |
| EASE                               |       | AR  | 5/24/2018 |
| MER REQUEST                        |       | AR  | 6/12/2018 |
| GLASS COOLING INTAKE/ EXHAUST DIAM | METER | AR  | 6/26/2018 |
| FLUE LOCATIONS                     |       | AR  | 7/13/2018 |
|                                    |       |     |           |